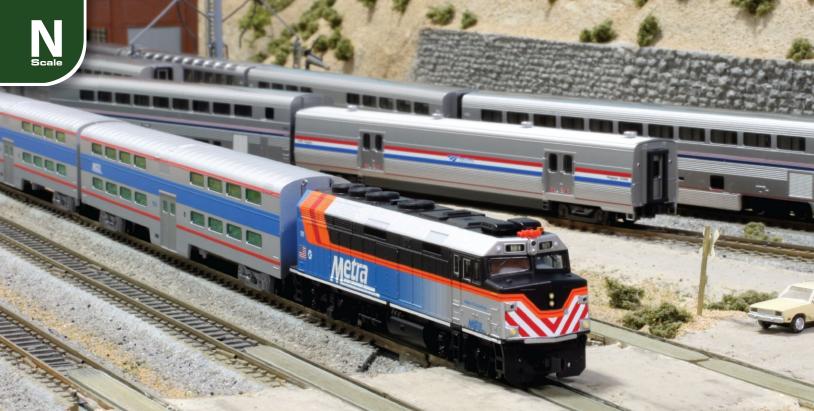

## Classic Metra Equipment in Modern Style!

The Bi-Level "Gallery" commuter car continues to be a favorite design of many commuter rail agencies throughout the United States and Canada, and is still in use today on the Chicago Metra in many of their commuter operations, seen running alongside the more modern Nippon Sharyo cars. The design made its debut on the Chicago & North Western railroad for their Chicago area commuter service in the 1950s.

In 2019, Kato USA is debuting the classic Pullman Bi-Level car in Chicago Metra paint, ready to be put into service alongside the modern Nippon-Sharyo stainless steel Bi-Level cars also available from Kato USA! Modelers can finally fully and prototypically operate modern Metra operations, as these cars are a common sight on multiple lines around the greater Chicagoland area!

Available to pull these cars are also Kato USA's latest releases of the EMD F40PH, in both the classic "Blue and orange" of Metra's yesteryear as well as the modern new "fade" paint scheme that debuted in 2016, all available in standard DC as well as in factory-installed DCC variations! Check them out at your local hobby store today!