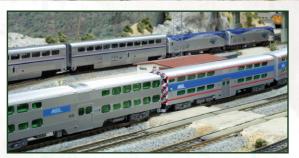

## Classic Metra Equipment in Modern Style!

The Bi-Level "Gallery" commuter car continues to be a favorite design of many commuter rail agencies throughout the United States and Canada, and is still in use today on the Chicago Metra in many of their commuter operations, seen running alongside the more modern Nippon Sharyo cars. The design made its debut on the Chicago & North Western railroad for their Chicago area commuter service in the 1950s.

In 2019, Kato USA is debuting the classic Pullman Bi-Level car in Chicago Metra paint, ready to be put into service alongside the modern Nippon-Sharyo stainless steel Bi-Level cars also available from Kato USA! Modelers can finally fully and prototypically operate modern Metra operations, as these cars are a common sight on multiple lines around the greater Chicagoland area!