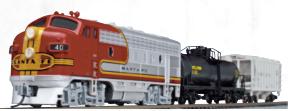

| ltem #        | Description                                                                                                                                                            | MSRP                 |
|---------------|------------------------------------------------------------------------------------------------------------------------------------------------------------------------|----------------------|
| #106-6271     | N EMD F7 AT&SF Warbonnet Freight Train Set<br>Includes EMD F7A Santa Fe Locomotive, 2 Southern Pacific ACF Covered Hoppers,<br>1 UTLX Tank Car, 1 Santa Fe Caboose     | \$160                |
| #106-6271-DCC | N EMD F7 AT&SF Warbonnet Freight Train Set w/ DCC Installed                                                                                                            | \$230                |
| #106-6271-LS  | N EMD F7 AT&SF Warbonnet Freight Train Set w/ ESU LokSound                                                                                                             | \$340                |
| #106-6272     | N EMD F7 Union Pacific Freight Train Set<br>Includes EMD F7A Union Pacific Locomotive, 2 Southern Pacific ACF Covered Hopp<br>1 UTLX Tank Car, 1 Union Pacific Caboose | <b>\$160</b><br>ers, |
| #106-6272-DCC | N EMD F7 Union Pacific Freight Train Set w/ DCC Installed                                                                                                              | \$230                |
| #106-6272-LS  | N EMD F7 Union Pacific Freight Train Set w/ ESU LokSound                                                                                                               | \$340                |
| #106-6273     | N EMD F7 AT&SF Bluebonnet Freight Train Set<br>Includes EMD F7A Santa Fe Bluebonnet Locomotive, 2 Southern Pacific ACF Covered<br>1 UTLX Tank Car, 1 Santa Fe Caboose  | \$160<br>Hoppers,    |
| #106-6273-DCC | N EMD F7 AT&SF Bluebonnet Freight Train Set w/ DCC Installed                                                                                                           | \$230                |
| #106-6273-LS  | N EMD F7 AT&SF Bluebonnet Freight Train Set w/ ESU LokSound                                                                                                            | \$340                |