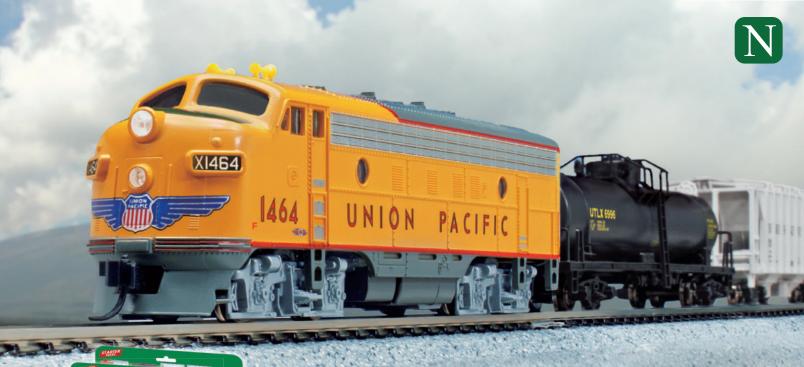

Each F7 Freight Train set includes one of Kato's EMD F7A locomotives, two ACF Covered Hoppers, a tank car, and an

appropriately painted caboose. The F7A locomotives are DCC friendly and can be easily upgraded for Digital Command Control. The trains can be supplemented with a diverse variety of cars, including MAXI-I or MAXI-IV intermodal or Bethgon Coal or Protein cars! Enjoy these Freight + car bundles now with pre-installed DCC and DCC+Sound!

| ltem #        | Description                                                                                                                                                            | MSRP                 |
|---------------|------------------------------------------------------------------------------------------------------------------------------------------------------------------------|----------------------|
| #106-6271     | N EMD F7 AT&SF Warbonnet Freight Train Set<br>Includes EMD F7A Santa Fe Locomotive, 2 Southern Pacific ACF Covered Hoppers,<br>1 UTLX Tank Car, 1 Santa Fe Caboose     | \$160                |
| #106-6271-DCC | N EMD F7 AT&SF Warbonnet Freight Train Set w/ DCC Installed                                                                                                            | \$230                |
| #106-6271-LS  | N EMD F7 AT&SF Warbonnet Freight Train Set w/ ESU LokSound                                                                                                             | \$340                |
| #106-6272     | N EMD F7 Union Pacific Freight Train Set<br>Includes EMD F7A Union Pacific Locomotive, 2 Southern Pacific ACF Covered Hopp<br>1 UTLX Tank Car, 1 Union Pacific Caboose | <b>\$160</b><br>ers, |
| #106-6272-DCC | N EMD F7 Union Pacific Freight Train Set w/ DCC Installed                                                                                                              | \$230                |
| #106-6272-LS  | N EMD F7 Union Pacific Freight Train Set w/ ESU LokSound                                                                                                               | \$340                |
| #106-6273     | N EMD F7 AT&SF Bluebonnet Freight Train Set<br>Includes EMD F7A Santa Fe Bluebonnet Locomotive, 2 Southern Pacific ACF Covered<br>1 UTLX Tank Car, 1 Santa Fe Caboose  | \$160<br>Hoppers,    |
| #106-6273-DCC | N EMD F7 AT&SF Bluebonnet Freight Train Set w/ DCC Installed                                                                                                           | \$230                |
| #106-6273-LS  | N EMD F7 AT&SF Bluebonnet Freight Train Set w/ ESU LokSound                                                                                                            | \$340                |