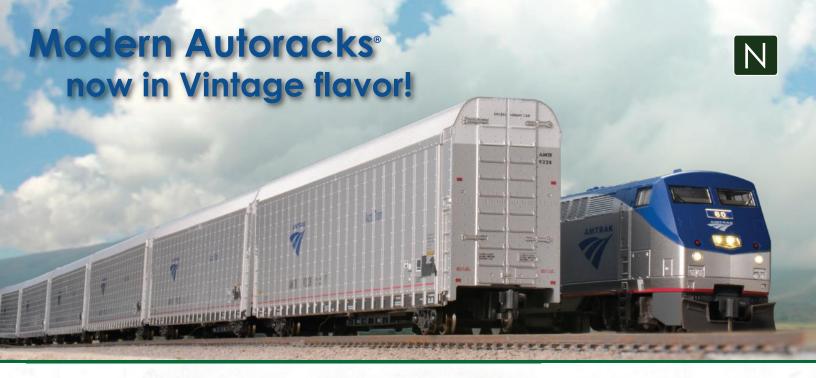

## A Classic Look

The Classic Phase III look is available on the Kato Aluminum Autorack® for the first time. This classic scheme with its bold red, white and blue stripes is so popular that Amtrak has even re-introduced it for their newest Viewliner® II cars. The Phase III Autoracks will represent the appearance of the Auto Train® as it would have looked in the late 90's!

## **America's Longest Passenger Train**

First brought into service under Amtrak supervision in 1983, the Auto Train has since expanded and refined its service, operating in consists of often more than 40 cars (including anywhere from 20-30 of these Aluminum Autorack cars). With two of these nearly mile-long trains operating simultaneously on a daily basis, the Auto Train is one of America's, if not the world's, longest operating passenger trains.