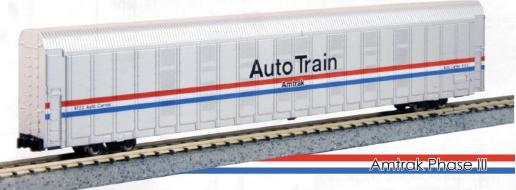

## A Classic Look

The Classic Phase III look is available on the Kato Aluminum Autorack® for the first time. This classic scheme with its bold red, white and blue stripes is so popular that Amtrak has even re-introduced it for their newest Viewliner® II cars. The Phase III Autoracks will represent the appearance of the Auto Train® as it would have looked in the late 90's!

## New and Currently available modern and phase III Amtrak Double-Decker Equipment!

| #106-5505 <b>NEW!</b> | N Aluminum Autorack 4-Car Set set #3 - Amtrak Phase V "Auto Train" " Car Numbers - #9206, 9218, 9231, 9243 | \$95  |
|-----------------------|------------------------------------------------------------------------------------------------------------|-------|
| #106-5506 <b>NEW!</b> | N Aluminum Autorack 4-Car Set set #4 - Amtrak Phase V "Auto Train" Car Numbers - #9245, 9248, 9259, 9277   | \$95  |
| #106-5507 <b>NEW!</b> | N Aluminum Autorack 4-Car Set set #1 - Amtrak Phase III<br>Car Numbers - #9100, 9109, 9114, 9115           | \$95  |
| #106-5508 NEW!        | N Aluminum Autorack 4-Car Set set #2 - Amtrak Phase III<br>Car Numbers - #9116, 9117, 9119, 9122           | \$95  |
| #106-3515             | N Superliner Amtrak Phase IVb 4-Car Set A                                                                  | \$110 |
| #106-3516             | N Superliner Amtrak Phase IVb 4-Car Set B                                                                  | \$110 |
| #106-3517             | N Superliner Amtrak Phase III 4-Car Set A                                                                  | \$110 |
| #106-3518             | N Superliner Amtrak Phase III 4-Car Set B                                                                  | \$110 |
| #156-0953             | N Amtrak Baggage Car Amtrak Phase VI #1221                                                                 | \$25  |
| #156-0954             | N Superliner II Transition Sleeper Amtrak Phase IVb #39027                                                 | \$30  |