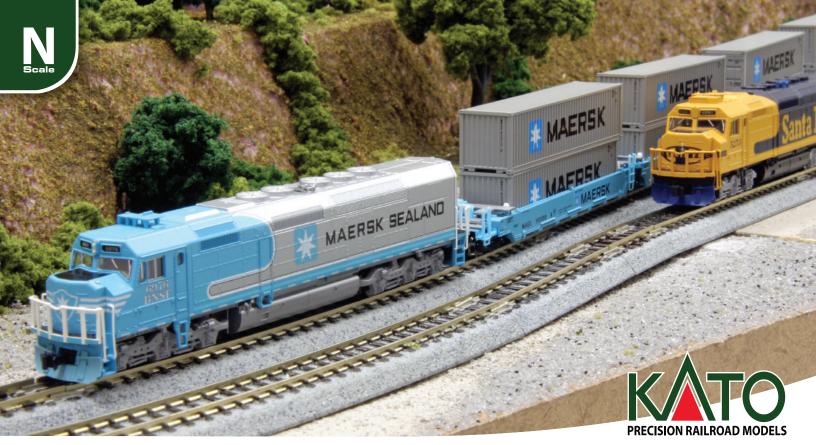

## POWERFUL CLASSIC FREIGHT

After they served out their lives in Amtrak service, many of the venerable SDP40F diesels made their way into Freight service for the Santa Fe where they continued plying the rails for almost 15 years before their eventual retirement. Coming along with their repurposing in freight service, these units were modified with a number of changes from their Amtrak days - the entire front porch area was gated in with safety railings, while two notches were introduced on the nose to allow more easy access to the front deck from the steps on the nose.

Kato is now bringing two different variations of this late-appearance freight SDP40F to your local hobby shop - the Santa Fe and the MAERSK (BNSF) type! Each one carrying protoype-specific detailing that represents the individual unit styles. These locomotives will pair perfectly with Kato's N Scale MAXI-I intermodal car, available in a variety of road names and container variations!