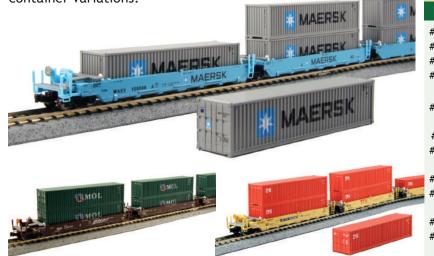

Kato is now bringing two different variations of this late-appearance freight SDP40F to your local hobby shop - the Santa Fe and the MAERSK (BNSF) type! Each one carrying protoype-specific detailing that represents the individual unit styles. These locomotives will pair perfectly with Kato's N Scale MAXI-I intermodal car, available in a variety of road names and container variations!

| Item #    | Description                                                   | MSRP |
|-----------|---------------------------------------------------------------|------|
| #176-9211 | N EMD SDP40F Type IVa AT&SF #5250                             | 125  |
| #176-9212 | N EMD SDP40F Type IVa AT&SF #5253                             | 125  |
| #176-9213 | N EMD SDP40F Type IVa AT&SF #5267                             | 125  |
| #176-9241 | N EMD SDP40F Type IVb BNSF Maersk #6976                       | 125  |
| #106-6153 | N Gunderson MAXI-I BNSF "Swoosh" #238782<br>w/ MOL Containers | 150  |
| #106-6155 | N Gunderson MAXI-I AOK #58101                                 | 150  |
| #106-6156 | N Gunderson MAXI-I AOK #58153<br>w/ Hanjin Containers         | 150  |
| #106-6190 | N Gunderson MAXI-I MAERSK #100008                             | 150  |
| #106-6191 | N Gunderson MAXI-I MAERSK #100010<br>w/ Maersk Containers     | 150  |
| #106-6192 | N Gunderson MAXI-I TTX New Logo #759300                       | 150  |
| #106-6193 | N Gunderson MAXI-I TTX New Logo #759392<br>w/ CAI Containers  | 150  |