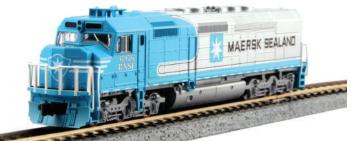

## POWERFUL CLASSIC FREIGHT

After they served out their lives in Amtrak service, many of the venerable SDP40F diesels made their way into Freight service for the Santa Fe where they continued plying the rails for almost 15 years before their eventual retirement. Coming along with their repurposing in freight service, these units were modified with a number of changes from their Amtrak days - the entire front porch area was gated in with safety railings, while two notches were introduced on the nose to allow more easy access to the front deck from the steps on the nose.

Kato is now bringing two different variations of this late-appearance freight SDP40F to your local hobby shop - the Santa Fe and the MAERSK (BNSF) type! Each one carrying protoype-specific detailing that represents the individual unit styles. These locomotives will pair perfectly with Kato's N Scale MAXI-I intermodal car, available in a variety of road names and container variations!

| Item #    | Description                                                   | MSRP |
|-----------|---------------------------------------------------------------|------|
| #176-9211 | N EMD SDP40F Type IVa AT&SF #5250                             | 125  |
| #176-9212 | N EMD SDP40F Type IVa AT&SF #5253                             | 125  |
| #176-9213 | N EMD SDP40F Type IVa AT&SF #5267                             | 125  |
| #176-9241 | N EMD SDP40F Type IVb BNSF Maersk #6976                       | 125  |
| #106-6153 | N Gunderson MAXI-I BNSF "Swoosh" #238782<br>w/ MOL Containers | 150  |
| #106-6155 | N Gunderson MAXI-I AOK #58101                                 | 150  |
| #106-6156 | N Gunderson MAXI-I AOK #58153<br>w/ Hanjin Containers         | 150  |
| #106-6190 | N Gunderson MAXI-I MAERSK #100008                             | 150  |
| #106-6191 | N Gunderson MAXI-I MAERSK #100010<br>w/ Maersk Containers     | 150  |
| #106-6192 | N Gunderson MAXI-I TTX New Logo #759300                       | 150  |
| #106-6193 | N Gunderson MAXI-I TTX New Logo #759392<br>w/ CAI Containers  | 150  |