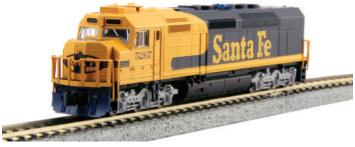

## POWERFUL CLASSIC FREIGHT

After they served out their lives in Amtrak service, many of the venerable SDP40F diesels made their way into Freight service for the Santa Fe where they continued plying the rails for almost 15 years before their eventual retirement. Coming along with their repurposing in freight service, these units were modified with a number of changes from their Amtrak days - the entire front porch area was gated in with safety railings, while two notches were introduced on the nose to allow more easy access to the front deck from the steps on the nose.

Kato is now bringing two different variations of this late-appearance freight SDP40F to your local hobby shop - the Santa Fe and the MAERSK (BNSF) type! Each one carrying protoype-specific detailing that represents the individual unit styles. These locomotives will pair perfectly with Kato's N Scale MAXI-I intermodal car, available in a variety of road names and container variations!

| Item #    | Description                                                   | MSRP |
|-----------|---------------------------------------------------------------|------|
| #176-9211 | N EMD SDP40F Type IVa AT&SF #5250                             | 125  |
| #176-9212 | N EMD SDP40F Type IVa AT&SF #5253                             | 125  |
| #176-9213 | N EMD SDP40F Type IVa AT&SF #5267                             | 125  |
| #176-9241 | N EMD SDP40F Type IVb BNSF Maersk #6976                       | 125  |
| #106-6153 | N Gunderson MAXI-I BNSF "Swoosh" #238782<br>w/ MOL Containers | 150  |
| #106-6155 | N Gunderson MAXI-I AOK #58101                                 | 150  |
| #106-6156 | N Gunderson MAXI-I AOK #58153<br>w/ Hanjin Containers         | 150  |
| #106-6190 | N Gunderson MAXI-I MAERSK #100008                             | 150  |
| #106-6191 | N Gunderson MAXI-I MAERSK #100010<br>w/ Maersk Containers     | 150  |
| #106-6192 | N Gunderson MAXI-I TTX New Logo #759300                       | 150  |
| #106-6193 | N Gunderson MAXI-I TTX New Logo #759392<br>w/ CAI Containers  | 150  |