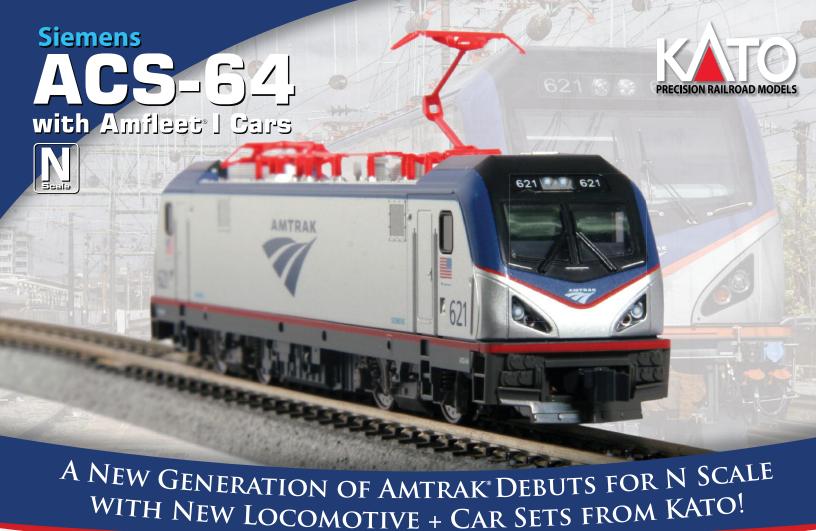

Kato USA is proud to announce a brand new Amtrak<sup>\*</sup> locomotive project - the **ACS-64 and Amfleet**<sup>\*</sup> I passenger cars! This new "Cities Sprinter" electric locomotive is the latest addition to Amtrak's service on the Northeast and Keystone Corridor, built in America and first put into service in 2014!

The **N Scale model** has been designed with assistance from both Amtrak and Siemens in order to accurately replicate this sleek and modern electric locomotive! It will be available in late 2015, bundled with another new passenger car project, the **Amfleet I.** 