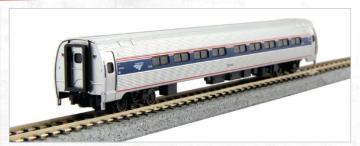

Kato's Amfleet I cars will join the previously released Amfleet II's and Viewliner\*cars to further expand the line of available Amtrak single level cars. Representing a higher capacity car than its successor, the Amfleet I is used on Northeast regional trains, with varying consists of anywhere from 7 to 14 cars (during peak hours).

Amfleet I Coach - 3 included with the base Bookcase set

Amfleet I Cafe - Included in the bookcase set and in Set B