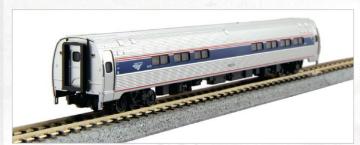

Kato's Amfleet I cars will join the previously released Amfleet II's and Viewliner\*cars to further expand the line of available Amtrak single level cars. Representing a higher capacity car than its successor, the Amfleet I is used on Northeast regional trains, with varying consists of anywhere from 7 to 14 cars (during peak hours).

Amfleet I Coach - 3 included with the base Bookcase set

Amfleet I Cafe - Included in the bookcase set and in Set B