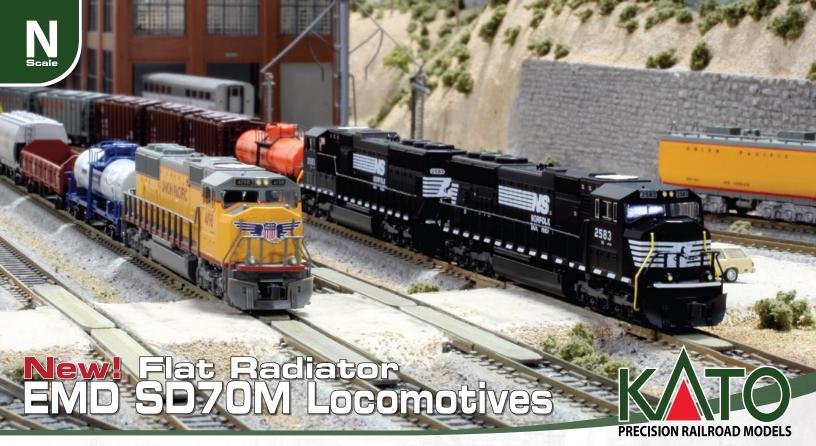

Item #

A blast from the past is returning to N scale courtesy of Kato USA! The EMD SD70M was the predecessor of such modern locomotives as the SD70ACe, and was delivered with a "Flat radiator" design, a look they wore prior to 2002 when they were refitted with a more commonly recognized flared radiator that is so common on engines today. These engines were famously popular with railroads like the Norfolk Southern and Union Pacific, being the two largest buyers of these engines when they were first introduced, and are still in use to this very day!

Kato is bringing these SD70M engines to the market with all details fully installed, illuminated number boards and headlights, and the classic paint schemes they wore in their pre-2002 appearance.

Of course, like all new releases, these engines are available in standard Analog (DC), DCC, and even DCC + Sound versions!