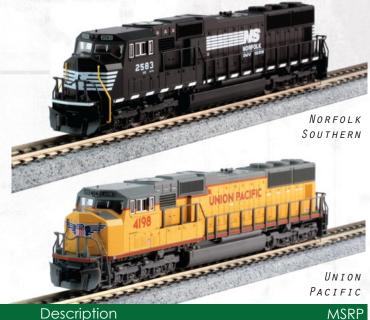

Item #

A blast from the past is returning to N scale courtesy of Kato USA! The EMD SD70M was the predecessor of such modern locomotives as the SD70ACe, and was delivered with a "Flat radiator" design, a look they wore prior to 2002 when they were refitted with a more commonly recognized flared radiator that is so common on engines today. These engines were famously popular with railroads like the Norfolk Southern and Union Pacific, being the two largest buyers of these engines when they were first introduced, and are still in use to this very day!

| #176-7605<br>#176-7606<br>#176-7607<br>#176-7608                 | N EMD SD70M Flat Radiator - Norfolk Southern #2583<br>N EMD SD70M Flat Radiator - Norfolk Southern #2588<br>N EMD SD70M Flat Radiator - Union Pacific #4000<br>N EMD SD70M Flat Radiator - Union Pacific #4198          | \$125<br>\$125<br>\$125<br>\$125 |
|------------------------------------------------------------------|-------------------------------------------------------------------------------------------------------------------------------------------------------------------------------------------------------------------------|----------------------------------|
|                                                                  | ipped with Digitrax DCC:                                                                                                                                                                                                | Ψ1 <b>2</b> 0                    |
| #176-7605-DCC<br>#176-7606-DCC<br>#176-7607-DCC<br>#176-7608-DCC | N EMD SD70M Flat Radiator - NS #2583 w/ DCC Installed N EMD SD70M Flat Radiator - NS #2588 w/ DCC Installed N EMD SD70M Flat Radiator - UP #4000 w/ DCC Installed N EMD SD70M Flat Radiator - UP #4198 w/ DCC Installed | \$205<br>\$205<br>\$205<br>\$205 |
| Versions Equ                                                     | ipped with ESU LokSound DCC:                                                                                                                                                                                            |                                  |
| #176-7605-LS<br>#176-7606-LS<br>#176-7607-LS<br>#176-7608-LS     | N EMD SD70M Flat Radiator - NS #2583 w/ Sound<br>N EMD SD70M Flat Radiator - NS #2588 w/ Sound<br>N EMD SD70M Flat Radiator - UP #4000 w/ Sound<br>N EMD SD70M Flat Radiator - UP #4198 w/ Sound                        | \$325<br>\$325<br>\$325<br>\$325 |
|                                                                  |                                                                                                                                                                                                                         |                                  |