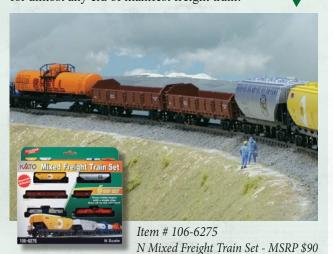

Looking for some rolling stock for your latest N scale Locomotives? Kato's N Scale Mixed Freight Train set includes 6 assorted freight cars that are suitable for almost any era of manifest freight train!