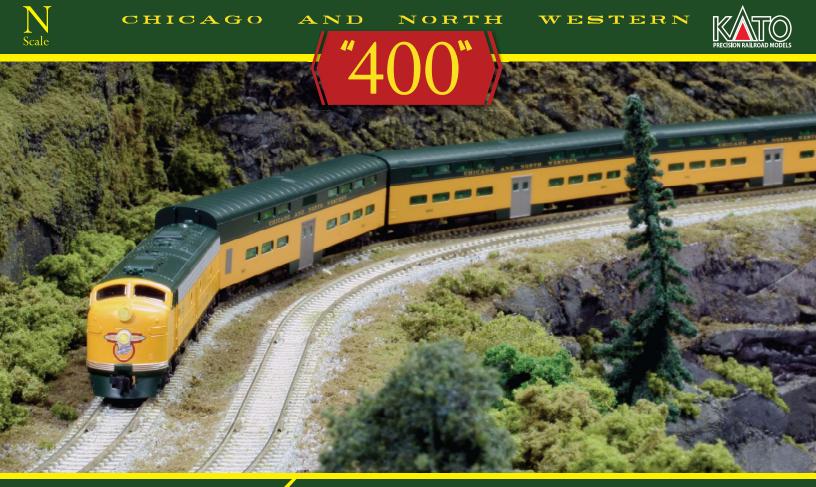

## "400 miles in 400 minutes"

The "400" trains ran numerous routes in and out of Chicago, with the core trip of the "400" namesake ("400 miles in 400 minutes") being the journey between Chicago, IL and Minneapolis/St. Paul. From there, the cars could and would take travelers up to the Northern Penninsula of Michigan or westward up to the tip of Wisconsin in Ashland, via Green Bay. *Enjoy the latest Classic Named Train from Kato USA!* The Chicago & North Western "400", made up of new-tooling Pullman Bi-Level cars, is rolling into your local hobby store! Featuring a car set that is just as at-home on a classic 50's or 60's long-distance layout as is catering to a modeler looking to depict Chicago commuter traffic, the "400" is tailor made for *you!* 