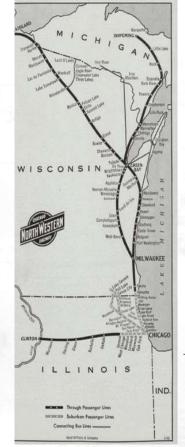

## "400 miles in 400 minutes"

The "400" trains ran numerous routes in and out of Chicago, with the core trip of the "400" namesake ("400 miles in 400 minutes") being the journey between Chicago, IL and Minneapolis/St. Paul. From there, the cars could and would take travelers up to the Northern Penninsula of Michigan or westward up to the tip of Wisconsin in Ashland, via Green Bay. *Enjoy the latest Classic Named Train from Kato USA!* The Chicago & North Western "400", made up of new-tooling Pullman Bi-Level cars, is rolling into your local hobby store! Featuring a car set that is just as at-home on a classic 50's or 60's long-distance layout as is catering to a modeler looking to depict Chicago commuter traffic, the "400" is tailor made for *you!* 