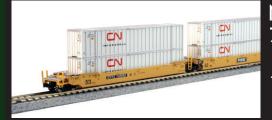

## Need rolling stock? Kato has intermodal covered!

106-6173 106-6174

N Gunderson MAXI-IV TTX Well Car Set

/w 6 CN Containers N Gunderson MAXI-IV TTX "New Logo" Well Car Set

6174 N Gunderson MAXI-IV TT /<u>w 6 EMP Green Containers</u>

\$110/Set

KATO U.S.A., Inc 100 Remington Road Schaumburg, IL 60173 www.katousa.com/N/SD70ACe