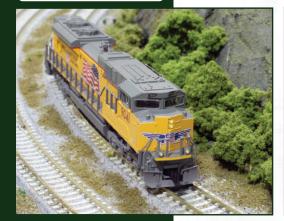

## EMD SD70ACe

 New Body tooling with isolated cab and nose mounted headlights.

- The appearance of these SD70ACe locomotives is a match for the "Tier 4 Credit" engines built post-2014.

## These SD70ACe's are a credit to their design!

New for 2018, Kato is refreshing its tried-and-true SD70ACe design with a new tooling variation! These Tier-4 "Credit" engines (technically not Tier 4 compliant, but allowed manufacture due to UP's purchase of actual Tier 4 engines) are the latest iteration of the SD70ACe design, with new molded features like the isolated "comfort cab" design and the new nose headlights. These new SD70ACe engines are available now from your local hobby store both as Standard Analog (DC) units as well as with available DCC and even DCC & Sound! (Sound is available on a special order basis). Get yours today!