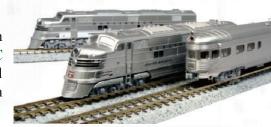

EMD E5A #9909 "Silver Bullet" with Skirted Trucks Budd Baggage/RPO #1600 "Silver Sheen" Budd Baggage Car #900 "Silver Light" Budd Coach #4703 "Silver Gleam" Budd Coach #4704 "Silver Glow" Budd Observation #300 "Silver Spirit" Specially designed bookcase packaging

N CB&Q EMD E5A & Silver Streak Zephyr 6 Unit Set w/ Pre-Installed DCC N CB&Q EMD E5A & Silver Streak Zephyr 6 Unit Set w/ ESU LokSound DCC Also includes pre-installed interior lighting in all 5 cars

N CB&Q EMD E5A & Silver Streak Zephyr Starter Set w/ UNITRACK + Power Pack SX