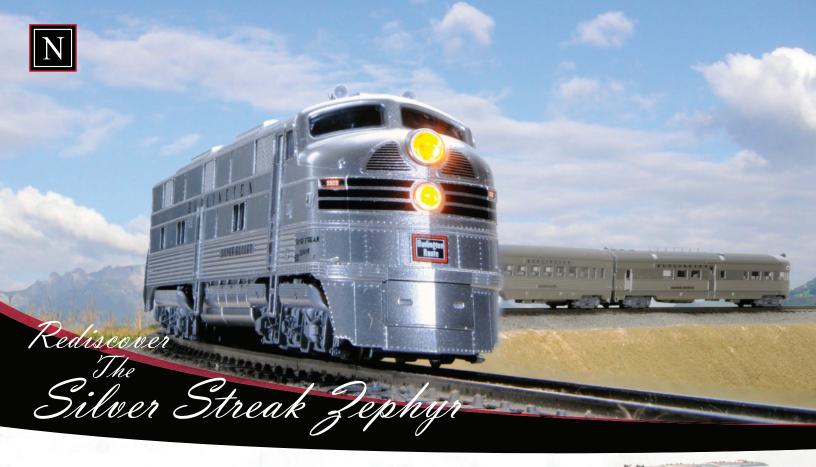

To call the "Silver Streak Zephyr" famous before its time would be to do the all-corrugated, slick stainless steel train a disservice. Named after a movie of the same name which featured the CB&Q's distinctive corrugated equipment, the "Silver Streak Zephyr" and its specially built EMD E5A unit "Silver Bullet" was a short distance luxury train that operated between Lincoln, Nebraska and Kansas City with stops in Omaha and St. Joseph.

Pulled by the unique E5 locomotive, the Silver Streak Zephyr will make a return in September 2018, available now as an Analog set as well as with ready-to-run DCC and DCC + Sound. Sound units are built as special-order items, so contact your local hobby shop to reserve one today! Also available are individual E5 locomotives, both in their original black-and-silver paint as well as the later "red band" paint!

EMD E5A #9909 "Silver Bullet" with Skirted Trucks Budd Baggage/RPO #1600 "Silver Sheen" Budd Baggage Car #900 "Silver Light" Budd Coach #4703 "Silver Gleam" Budd Coach #4704 "Silver Glow" Budd Observation #300 "Silver Spirit" Specially designed bookcase packaging