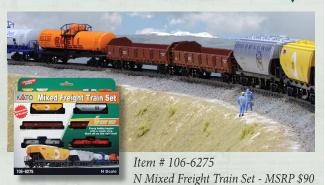

BALTIMORE & OHIO

MILWAUKEE ROAD

Looking for some rolling stock for your latest N scale Locomotives? Kato's N Scale Mixed Freight Train set includes 6 assorted freight cars that are suitable for almost any era of manifest freight train!