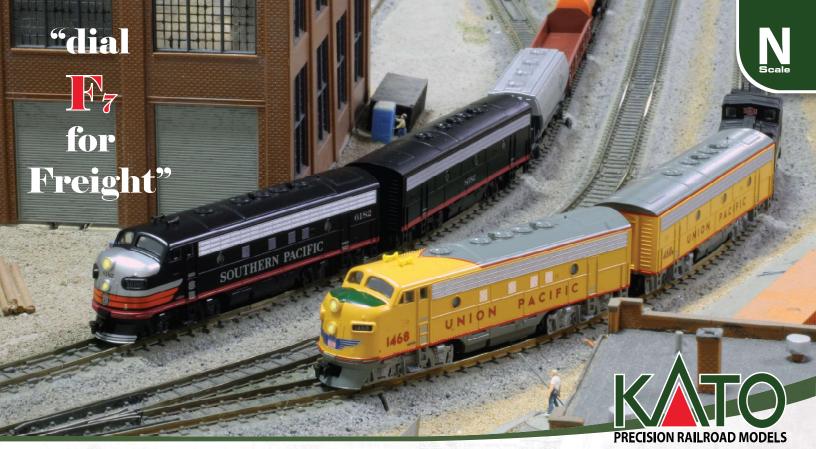

Kato's F-Units are some of the most reliable and best operating North American locomotives you can add to your layout - enjoy smooth DCC-friendly operation while operating these locomotives with brand new releases of Kato's F-units in classic freight schemes from the 1950's, including Union Pacific, Southern Pacific, Baltimore & Ohio, and Milwaukee Road! All A and B units are fully motorized for maximum performance!

UP and SP two-locomotive sets will be available in October, with B&O and Milwaukee Road two-locomotive sets coming in November and December.

Of course, like all new releases, these engines are available in standard Analog (DC), DCC, and even DCC + Sound versions!

| UNION PACIFIC<br>#1468 & #1468B |                                                                                                                                                                                                                                                                                                                                                                                                                                                                                                                                                                                                                                                                                                                                                                                                                                                                                                                                                                                                                                                                                                                                                                                                                                                                                                                                                                                                                                                                                                                                                                                                                                                                                                                                                                                                                                                                                                                                                                                                                                                                                                                                |
|---------------------------------|--------------------------------------------------------------------------------------------------------------------------------------------------------------------------------------------------------------------------------------------------------------------------------------------------------------------------------------------------------------------------------------------------------------------------------------------------------------------------------------------------------------------------------------------------------------------------------------------------------------------------------------------------------------------------------------------------------------------------------------------------------------------------------------------------------------------------------------------------------------------------------------------------------------------------------------------------------------------------------------------------------------------------------------------------------------------------------------------------------------------------------------------------------------------------------------------------------------------------------------------------------------------------------------------------------------------------------------------------------------------------------------------------------------------------------------------------------------------------------------------------------------------------------------------------------------------------------------------------------------------------------------------------------------------------------------------------------------------------------------------------------------------------------------------------------------------------------------------------------------------------------------------------------------------------------------------------------------------------------------------------------------------------------------------------------------------------------------------------------------------------------|
| 1100 d   1100D                  | UNION PACIFIC                                                                                                                                                                                                                                                                                                                                                                                                                                                                                                                                                                                                                                                                                                                                                                                                                                                                                                                                                                                                                                                                                                                                                                                                                                                                                                                                                                                                                                                                                                                                                                                                                                                                                                                                                                                                                                                                                                                                                                                                                                                                                                                  |
|                                 | 1466                                                                                                                                                                                                                                                                                                                                                                                                                                                                                                                                                                                                                                                                                                                                                                                                                                                                                                                                                                                                                                                                                                                                                                                                                                                                                                                                                                                                                                                                                                                                                                                                                                                                                                                                                                                                                                                                                                                                                                                                                                                                                                                           |
| UNION PACIFIC                   | The state of the s |
| Tradestra                       |                                                                                                                                                                                                                                                                                                                                                                                                                                                                                                                                                                                                                                                                                                                                                                                                                                                                                                                                                                                                                                                                                                                                                                                                                                                                                                                                                                                                                                                                                                                                                                                                                                                                                                                                                                                                                                                                                                                                                                                                                                                                                                                                |
| 1                               |                                                                                                                                                                                                                                                                                                                                                                                                                                                                                                                                                                                                                                                                                                                                                                                                                                                                                                                                                                                                                                                                                                                                                                                                                                                                                                                                                                                                                                                                                                                                                                                                                                                                                                                                                                                                                                                                                                                                                                                                                                                                                                                                |
| A                               |                                                                                                                                                                                                                                                                                                                                                                                                                                                                                                                                                                                                                                                                                                                                                                                                                                                                                                                                                                                                                                                                                                                                                                                                                                                                                                                                                                                                                                                                                                                                                                                                                                                                                                                                                                                                                                                                                                                                                                                                                                                                                                                                |
| 9(6, \$9.54.38)                 | 6182                                                                                                                                                                                                                                                                                                                                                                                                                                                                                                                                                                                                                                                                                                                                                                                                                                                                                                                                                                                                                                                                                                                                                                                                                                                                                                                                                                                                                                                                                                                                                                                                                                                                                                                                                                                                                                                                                                                                                                                                                                                                                                                           |
| SOUTHERN PACIFIC                | THE PROPERTY OF THE PARTY OF TH |
| Soon                            |                                                                                                                                                                                                                                                                                                                                                                                                                                                                                                                                                                                                                                                                                                                                                                                                                                                                                                                                                                                                                                                                                                                                                                                                                                                                                                                                                                                                                                                                                                                                                                                                                                                                                                                                                                                                                                                                                                                                                                                                                                                                                                                                |
|                                 | SOUTHERN PACIFIC                                                                                                                                                                                                                                                                                                                                                                                                                                                                                                                                                                                                                                                                                                                                                                                                                                                                                                                                                                                                                                                                                                                                                                                                                                                                                                                                                                                                                                                                                                                                                                                                                                                                                                                                                                                                                                                                                                                                                                                                                                                                                                               |
|                                 | #6182 & #8082                                                                                                                                                                                                                                                                                                                                                                                                                                                                                                                                                                                                                                                                                                                                                                                                                                                                                                                                                                                                                                                                                                                                                                                                                                                                                                                                                                                                                                                                                                                                                                                                                                                                                                                                                                                                                                                                                                                                                                                                                                                                                                                  |
|                                 |                                                                                                                                                                                                                                                                                                                                                                                                                                                                                                                                                                                                                                                                                                                                                                                                                                                                                                                                                                                                                                                                                                                                                                                                                                                                                                                                                                                                                                                                                                                                                                                                                                                                                                                                                                                                                                                                                                                                                                                                                                                                                                                                |