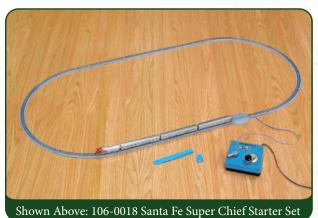

## Everything you need to start your own N scale model railroad!

TRACK Each Set Contains a 3' x 4' oval of N gauge UNITRACK, including a track feeder, a road crossing and rerailing track, and a book of directions for additional layout plans.

## The perfect jump-off point!

Every hobby begins with a single step; start off on the right foot with a Kato Unitrack Starter set!

Pick your preferred train and begin with one of Kato's many selections of beginner-friendly sets. From then on, the sky's the limit thanks to UNITRACK's modular snap-track design. Build a complex basement layout, or keep it simple so that you can take it out in evenings; anything is possible with UNITRACK!