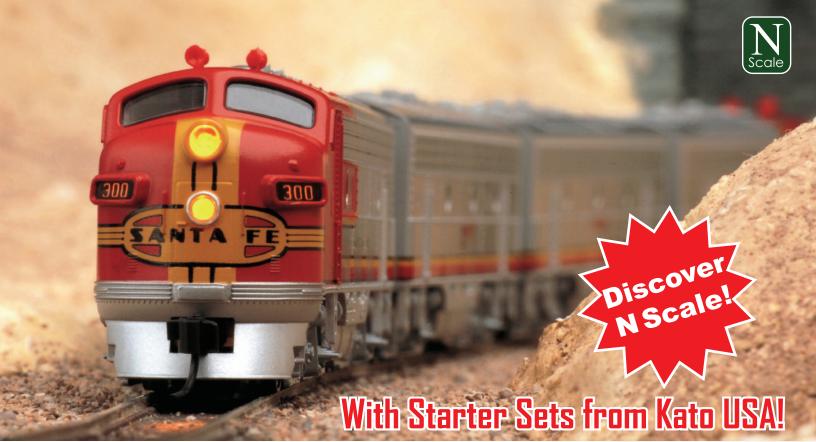

## Everything you need to start your own N scale model railroad!

TRACK Each Set Contains a 3' x 4' oval of N gauge UNITRACK, including a track feeder, a road crossing and rerailing track, and a book of directions for additional layout plans.

Kato's included Power Pack SX is powerful but simple to use, with keyed & color coded connectors and an easy to understand control

Kato's Starter Sets include one of a number of either modern or classic freight or passenger locomotives and associated cars! Whether you're looking to build a "mini-chief", get going with a modern freight line, or even model Amtrak's premier passenger services, Kato's starter sets can put you on the right track!