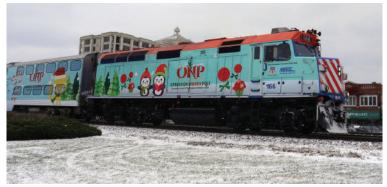

2015 ONP Train - Resplendent in Yellow and Red livery

2016 ONP Train - with a unified arctic blue scheme

2017 ONP Train - with a scheme that fades from light to dark

Each year Operation North Pole charters a special Metra train, designing special vinyl wraps that adorn both the outside and the insides of the cars, and hosts an event where Children battling life threatening illness can enjoy a fantasy trip to the North Pole to meet Santa. Each years' design is unique, making each train a festive and colorful display!