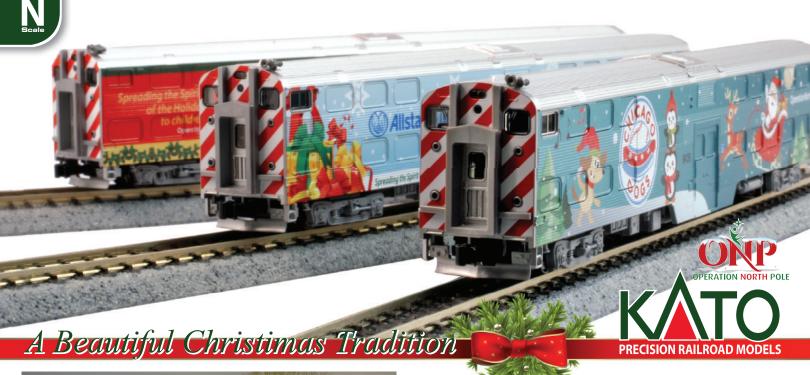

Kato USA has partnered with Operation North Pole to bring replica trains of the real life Christmas Trains that were operated in 2015, 2016 and 2017 - to life as a means to support ONP's goal of spreading the magic of the holidays. To that end a portion of the proceeds from every sale of an Operation North Pole Christmas Train Set goes towards the ONP Charity!

Each ONP Christmas Train comes packaged in colorful holiday-themed packaging that matches the train - with the 2016 and 2017 versions having collector-friendly bookcase style sleeve boxes!

| Item #                                                                                                     | Description                                                                                   | MSRP      |
|------------------------------------------------------------------------------------------------------------|-----------------------------------------------------------------------------------------------|-----------|
| #106-2015                                                                                                  | N ONP Christmas Train (2015) 4-Unit Set                                                       | 195       |
| #106-2016<br>#106-2016A                                                                                    | N ONP Christmas Train (2016) 4-Unit Set<br>N ONP Christmas Train (2016) 2-Unit Add-on Set     | 195<br>65 |
| Comes packaged in a bookcase style collector's sleeve that can<br>hold all 6 2016 ONP Christmas Train Cars |                                                                                               |           |
| #106-2017                                                                                                  | N ONP Christmas Train (2017) 6-Unit Set<br>Comes packaged in a bookcase style collector's box | 260       |