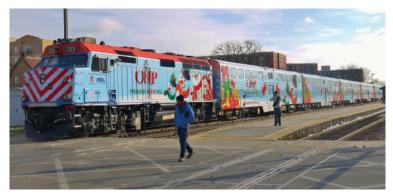

2015 ONP Train - Resplendent in Yellow and Red livery

2016 ONP Train - with a unified arctic blue scheme

2017 ONP Train - with a scheme that fades from light to dark

Each year Operation North Pole charters a special Metra train, designing special vinyl wraps that adorn both the outside and the insides of the cars, and hosts an event where Children battling life threatening illness can enjoy a fantasy trip to the North Pole to meet Santa. Each years' design is unique, making each train a festive and colorful display!