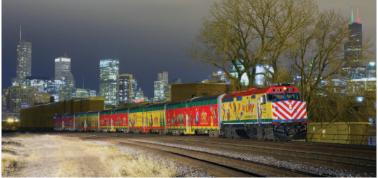

2015 ONP Train - Resplendent in Yellow and Red livery

2016 ONP Train - with a unified arctic blue scheme

2017 ONP Train - with a scheme that fades from light to dark

Each year Operation North Pole charters a special Metra train, designing special vinyl wraps that adorn both the outside and the insides of the cars, and hosts an event where Children battling life threatening illness can enjoy a fantasy trip to the North Pole to meet Santa. Each years' design is unique, making each train a festive and colorful display!