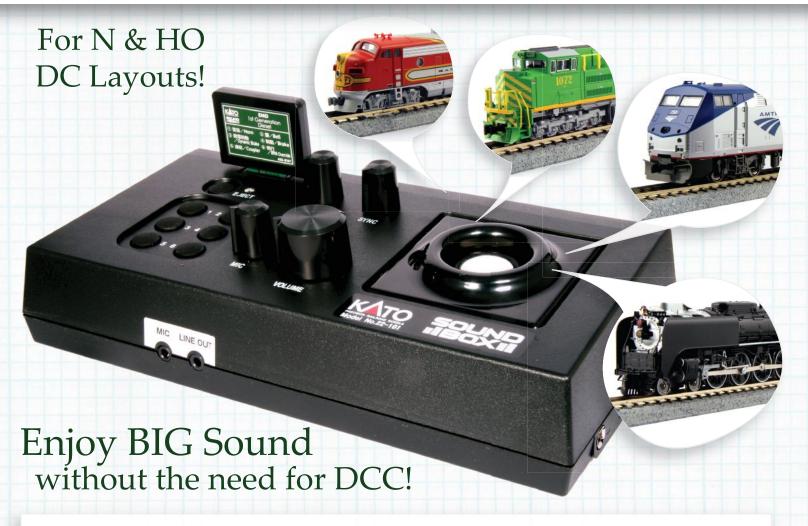

## **ISOUND BOX**

- ■) Works with both HO and N track The modular pass-through design of the Analog Sound Box means that it can easily be used for both N and HO scale!
- Choo-choo-choose your sounds The Analog Sound Box comes with an included Early EMD 1st Generation Diesel sound chip, but additional diesel, steam and electric sound sets will be available (sold separately) that will allow you to bring nearly any sounds that you desire to your non-DCC layout!
- Smart Back-EMF reading The sound box doesn't just make noise it will read the effort of the motor in your engines to know how hard they're working. Certain sound schemes (like steam where the chuff is directly linked to the visual movement of the side rods) will self-adjust the sound based on the speed of the locomotive so what you hear will match what you see, all without the need for DCC!
- As loud (or as quiet) as you want it Have a powerful home stereo system? Or maybe you'd prefer headphones so that you don't wake the neighbors- unlike sound systems that are tied to a locomotive, the Analog Sound Box has a stereo out port so you can connect headphones or speakers of your choice!

| #22-101-1                                                                               | Soundbox w/ EMD 1st Generation Diesel Sound Card                                                                  | \$279.99 MSRP |
|-----------------------------------------------------------------------------------------|-------------------------------------------------------------------------------------------------------------------|---------------|
| #22-202-1                                                                               | FEF-3 and GS-4 Heavy Steam Sound Card 🕬                                                                           | \$29.99 MSRP  |
|                                                                                         | Steam Sound Set appropriate for large Steam locomotives like the FEF-3 and GS-4                                   |               |
| #22-202-2                                                                               | EMD 3rd Generation Diesel Sound Card Diesel Sound set appropriate for modern EMDs like the SD90/43MAC and SD70ACe | \$29.99 MSRP  |
| #22-202-3                                                                               | GE 3rd Generation Diesel Sound Card  Diesel Sound set appropriate for modern GEs like the P42 and C44-9W          | \$29.99 MSRP  |
| #22-202-4                                                                               | US Light Steam Sound Card 🕬                                                                                       | \$29.99 MSRP  |
| Steam Sound Set appropriate for light-to-medium Steam locomotives like the Heavy Mikado |                                                                                                                   |               |