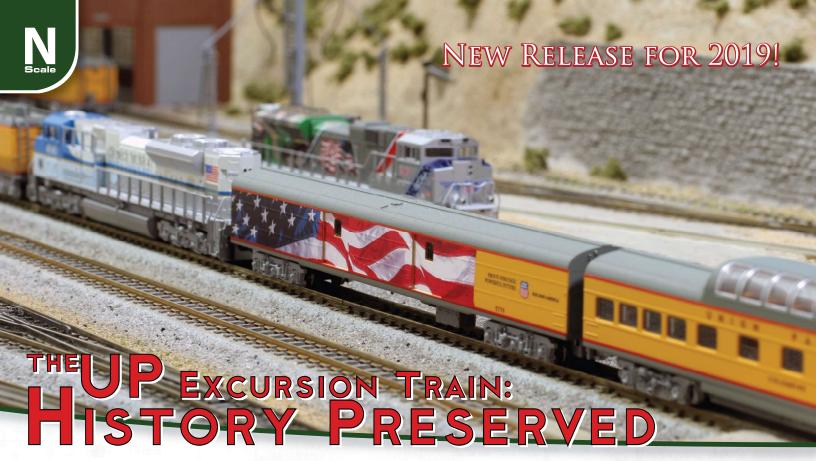

No other railroad in this country has retained its historical equipment and honored its past like the Union Pacific. Excursion trains, like the 7-car set offered by Kato USA, are made up of finely preserved and maintained heritage cars from the UP's fleet of vintage cars, each one unique and representative of the UP's storied past. This heritage fleet has been used for countless special trains, including the 2019 funeral train which brought president George H.W. Bush to his final resting place, pulled by the special Union Pacific SD70ACe George Bush Presidential Library locomotive.

The Union Pacific Excursion Train from Kato USA includes 7 unique cars, each one a prototype from the Union Pacific's fleet of heritage cars. Highlites from the set include the Business Car, "Kenefick" (pictured right), the specially painted Museum car (pictured above), and the unique power car which is used to power the train's onboard amenities and has different trucks on both the front and rear.

This 2019 new release of the UP Excursion Train will be available as a standard release as well as with pre-installed interior lights. Also being re-released this year will be the Union Pacific Water Tender 2-Car Set, designed to accompany Kato's FEF-3 locomotives or other large UP Steam locos!