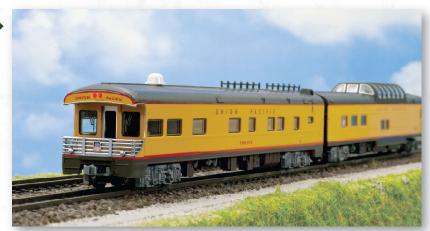

The Union Pacific Excursion Train from Kato USA includes 7 unique cars, each one a prototype from the Union Pacific's fleet of heritage cars. Highlites from the set include the Business Car, "Kenefick" (pictured right), the specially painted Museum car (pictured above), and the unique power car which is used to power the train's onboard amenities and has different trucks on both the front and rear.