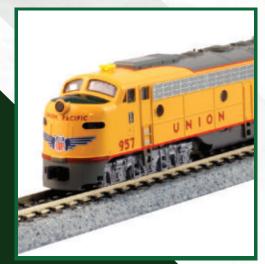

| ltem#        | Description                                                         | MSRP  |
|--------------|---------------------------------------------------------------------|-------|
| 106-087      | N Union Pacific "City of Los Angeles" 11-Car Set (2018 release)     | \$280 |
| 176-5317     | N EMD E9A Union Pacific w/ Nose Herald #957                         | \$110 |
| 176-5317-DCC | N EMD E9A Union Pacific w/ Nose Herald #957 w/ TCS DCC              | \$160 |
| 176-5318     | N EMD E9A Union Pacific w/ Nose Herald #962                         | \$110 |
| 176-5318-DCC | N EMD E9A Union Pacific w/ Nose Herald #962 w/ TCS DCC              | \$160 |
| 176-5354     | N EMD E9B Union Pacific #957B                                       | \$100 |
| 176-5354-DCC | N EMD E9B Union Pacific #957B w/ TCS DCC                            | \$150 |
| 176-5355     | N EMD E9B Union Pacific #962B                                       | \$100 |
| 176-5355-DCC | N EMD E9B Union Pacific #962B w/ TCS DCC                            | \$150 |
|              |                                                                     |       |
| SPECIAL OF   | RDER:                                                               |       |
| 106-087-1    | N Union Pacific "City of Los Angeles" 11-Car Set w/ Interior Lights | \$445 |
| 176-5317-LS  | N EMD E9A Union Pacific w/ Nose Herald #957 w/ ESU LokSound         |       |
| 176-5318-LS  | N EMD E9A Union Pacific w/ Nose Herald #962 w/ ESU LokSound         | \$265 |
| 176-5354-LS  | N EMD E9B Union Pacific #957B w/ ESU LokSound                       | \$255 |
| 176-5355-LS  | N EMD E9B Union Pacific #962B w/ ESU LokSound                       | \$255 |
|              |                                                                     |       |