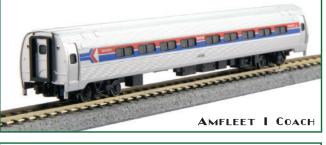

## VINTAGE AMTRAK

**Bring the early days of Amtrak to your home layout!** The Amfleet I, like the EMD SDP40F, was one of Amtrak's first purchases of new equipment built especially for the new and growing passenger service. Now for the first time, the N Scale Amfleet I is available from Kato in Amtrak's Phase I paint - a perfect pairing with the new SDP40F or the Amtrak or Penn Central GG1 Locomotives!

RELEASED JULY 1ST

| $\Pi \subseteq \Pi \Pi \pi$                 | Description                                                                                                                                | 10131(1         |
|---------------------------------------------|--------------------------------------------------------------------------------------------------------------------------------------------|-----------------|
| Cars<br>#106-8011<br>#106-8012<br>#106-8013 | N Amfleet I Amtrak Phase I Paint 4-Car Set<br>N Amfleet I Coach Phase I Paint 2-Car Set<br>N Amfleet I Coach. Cafe Phase I Paint 2-Car Set | 125<br>55<br>55 |
| #100-0015                                   | N Anneet I Coach, Cale Phase I Paint 2-Cal Set                                                                                             | . 55            |
| Locomoti<br>#176-9201<br>#176-9202          | VES<br>N EMD SDP40F Amtrak Phase I #504<br>N EMD SDP40F Amtrak Phase I #505                                                                | 125<br>125      |
| #137-2021                                   | N GG1 Amtrak Black #913                                                                                                                    | 139             |
|                                             |                                                                                                                                            |                 |
| #137-2023                                   | N GG1 Penn Central Black #4885                                                                                                             | 139             |
| #137-2024                                   | N GG1 Penn Central Black #4923                                                                                                             | 139             |
| Amtrak Li                                   | censed Products.                                                                                                                           |                 |