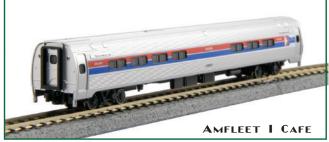

## VINTAGE AMTRAK

**Bring the early days of Amtrak to your home layout!** The Amfleet I, like the EMD SDP40F, was one of Amtrak's first purchases of new equipment built especially for the new and growing passenger service. Now for the first time, the N Scale Amfleet I is available from Kato in Amtrak's Phase I paint - a perfect pairing with the new SDP40F or the Amtrak or Penn Central GG1 Locomotives!

RELEASED JULY 1ST

| $\Pi \subseteq \Pi \Pi \pi$                 | Description                                                                                                                                | 10131(1         |
|---------------------------------------------|--------------------------------------------------------------------------------------------------------------------------------------------|-----------------|
| Cars<br>#106-8011<br>#106-8012<br>#106-8013 | N Amfleet I Amtrak Phase I Paint 4-Car Set<br>N Amfleet I Coach Phase I Paint 2-Car Set<br>N Amfleet I Coach. Cafe Phase I Paint 2-Car Set | 125<br>55<br>55 |
| #100-0015                                   | N Anneet I Coach, Cale Phase I Paint 2-Cal Set                                                                                             | . 55            |
| Locomoti<br>#176-9201<br>#176-9202          | VES<br>N EMD SDP40F Amtrak Phase I #504<br>N EMD SDP40F Amtrak Phase I #505                                                                | 125<br>125      |
| #137-2021                                   | N GG1 Amtrak Black #913                                                                                                                    | 139             |
|                                             |                                                                                                                                            |                 |
| #137-2023                                   | N GG1 Penn Central Black #4885                                                                                                             | 139             |
| #137-2024                                   | N GG1 Penn Central Black #4923                                                                                                             | 139             |
| Amtrak Li                                   | censed Products.                                                                                                                           |                 |