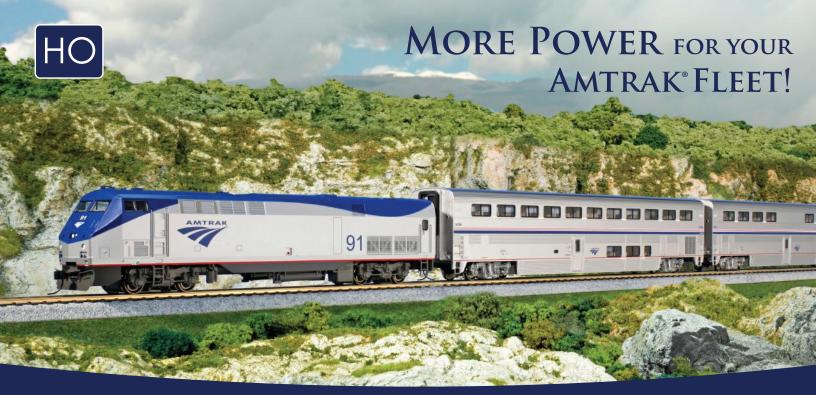

## GE P42 "GENESIS" LOCOMOTIVE - NEW ROAD NUMBERS

Kato USA is proud to announce a new run of its revolutionary HO GE P42 "Genesis" locomotive model in Amtrak's current "wave" Phase Vb paint scheme! This new locomotive run is perfectly suited to supplement your existing fleet of Superliners; and is likewise a perfect jumping-off point for starting a new collection of Modern Amtrak equipment!

In addition to these new P42 locomotives, Kato has a full assortment of HO Superliner I passenger cars in Amtrak's most current phase paint, with rotating bearing caps, fully detailed interiors, and easy upgrade for interior and end-of-train lighting!