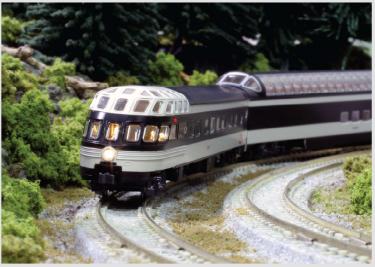

Seen above, the Canadian National "Transcontinental" train includes two of the most striking cars that the railway used in its long distance trains - the ex-Milwaukee Super Dome and Skytop lounge. The Lounge car comes equipped out of the box with interior lighting for the rear seating area!