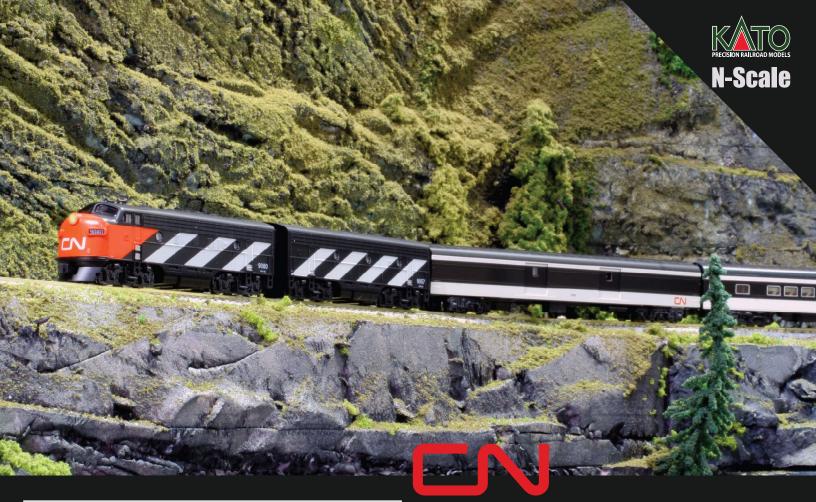

Seen above, the Canadian National "Transcontinental" train includes two of the most striking cars that the railway used in its long distance trains - the ex-Milwaukee Super Dome and Skytop lounge. The Lounge car comes equipped out of the box with interior lighting for the rear seating area!

## Transcontinental Train

In the 1960's, in direct competition with the Canadian Pacific, the Canadian National introduced a number of "Continental" trains, designed to service the Montreal to Vancouver route, a more than 2900 mile trip that ran without changing locomotives thanks to the all-diesel power servicing these trains. Built up using equipment from other railroads, including the striking Skytop Lounge and Super Dome cars acquired from the Milwaukee road, these trains allowed riders to traverse the full length of north america in style - a true "Transcontinental" route. This set from Kato USA includes an assortment of prototypical cars that were used on many of these trains, set to operate as-is or in conjunction with your existing CN cars. Order yours from your local hobby store today!