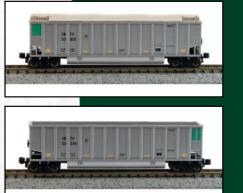

carrying these long loads are placed on top priority on the rails!

The 8-Car Bethgon Protein Gondola Set is a great addition for any model railroad enthusiast. Smooth-rolling trucks, metal wheels, and shock-absorbing construction allow for modelers to put together lengthy freight consists with ease, much like the prototype! Available in two paint variations and four uniquely numbered sets!

You can prototypically operate these Bethgon Protein gondola trains with any of Kato's modern BNSF locomotives, like the EMD SD70ACe or ES44AC "GEVO"!

| Item #106-4650 | N Bethgon Protein Gondola 8-Car Set BN #1   | MSRP \$155 |
|----------------|---------------------------------------------|------------|
| Item #106-4651 | N Bethgon Protein Gondola 8-Car Set BN #2   | MSRP \$155 |
| Item #106-4652 | N Bethgon Protein Gondola 8-Car Set SBTX #1 | MSRP \$155 |
| Item #106-4653 | N Bethgon Protein Gondola 8-Car Set SBTX #2 | MSRP \$155 |
| Item #176-8434 | N EMD SD70ACe BNSF "Swoosh" #9376           | MSRP \$130 |
| Item #176-8435 | N EMD SD70ACe BNSF "Swoosh" #9394           | MSRP \$130 |
| Item #176-8924 | N GE ES44AC BNSF "Swoosh" #5751             | MSRP \$120 |
| Item #176-8925 | N GE ES44AC BNSF "Swoosh" #5785             | MSRP \$120 |
|                |                                             |            |