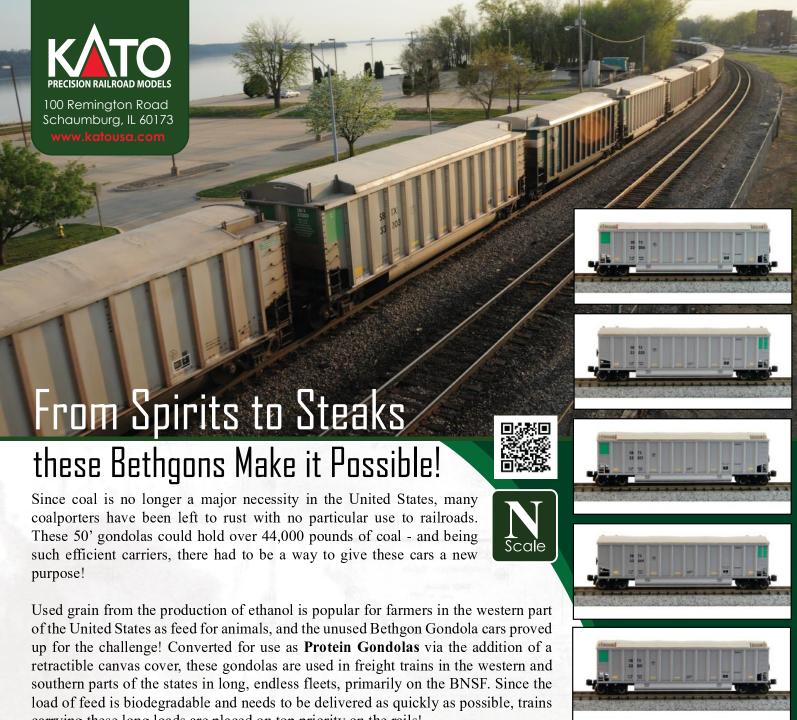

carrying these long loads are placed on top priority on the rails!

The 8-Car Bethgon Protein Gondola Set is a great addition for any model railroad enthusiast. Smooth-rolling trucks, metal wheels, and shock-absorbing construction allow for modelers to put together lengthy freight consists with ease, much like the prototype! Available in two paint variations and four uniquely numbered sets!

You can prototypically operate these Bethgon Protein gondola trains with any of Kato's modern BNSF locomotives, like the EMD SD70ACe or ES44AC "GEVO"!

| Item #106-4650 | N Bethgon Protein Gondola 8-Car Set BN #1   | MSRP \$155 |
|----------------|---------------------------------------------|------------|
| Item #106-4651 | N Bethgon Protein Gondola 8-Car Set BN #2   | MSRP \$155 |
| Item #106-4652 | N Bethgon Protein Gondola 8-Car Set SBTX #1 | MSRP \$155 |
| Item #106-4653 | N Bethgon Protein Gondola 8-Car Set SBTX #2 | MSRP \$155 |
| Item #176-8434 | N EMD SD70ACe BNSF "Swoosh" #9376           | MSRP \$130 |
| Item #176-8435 | N EMD SD70ACe BNSF "Swoosh" #9394           | MSRP \$130 |
| Item #176-8924 | N GE ES44AC BNSF "Swoosh" #5751             | MSRP \$120 |
| Item #176-8925 | N GE ES44AC BNSF "Swoosh" #5785             | MSRP \$120 |
|                |                                             |            |