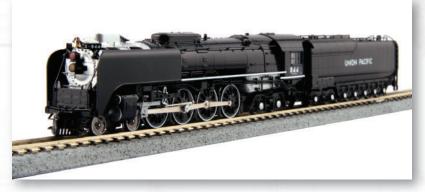

## The King of Steam

The Union Pacific FEF-3 is easily one of the most recognizable American steam locomotives still in operation today. Delivered in 1944, #844 survives to this day as the "living legend", pulling excursion trains and creating memorial displays for train fans of all ages, its mighty profile inspiring awe in all who see it.