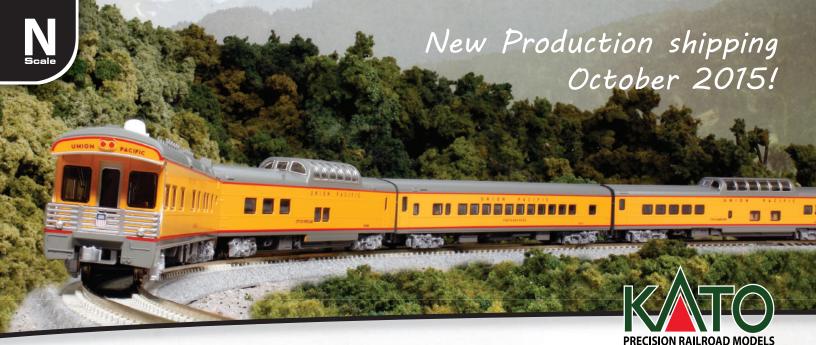

An Excursion to Remember

No other railroad in this country has retained its historical equipment and honored its past like the Union Pacific. Excursion trains, like the 7-car set offered by Kato USA, are made up of finely preserved and maintained heritage cars from the UP's fleet of vintage cars. The Kato 7-Car Excursion Train set is likewise built up of various prototypical UP cars, including two specially cars made just for this set - the unique "Power car" and the Business car "Kenefick" (pictured above). Relive the excitement of seeing this real-world train on your home layout!