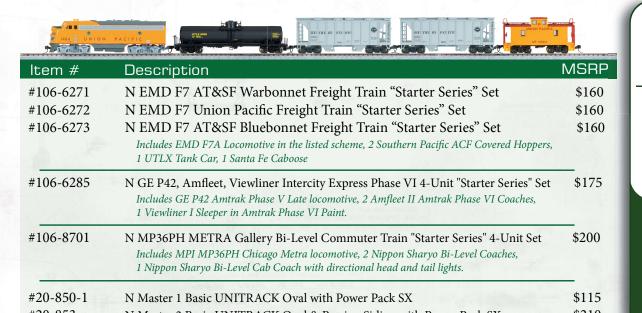

Kato's "Starter Series" Sets
The Perfect Jump off Point for your Hobby

Discover N Scale with a "Starter Series" set from Kato USA! Ever hobby begins with a single step; start off on the right foot with a Kato "Starter Series"

train set! Ideal for beginning modelers who already have a track setup or who are looking to purchase one of Kato's Master Series Track Sets!

By beginning with Kato's Master Series Track set

and a "Starter Series" train set you can create a simple coffee table layout that you can assemble in minutes without having to dedicate space to a permanent layout. Alternatively, you can utilize Kato's V Series track sets to build more elaborate layouts, complete with scenery that will look great with **UNITRACK**'s pre-ballasted appearance! Anything is possible with **UNITRACK**!