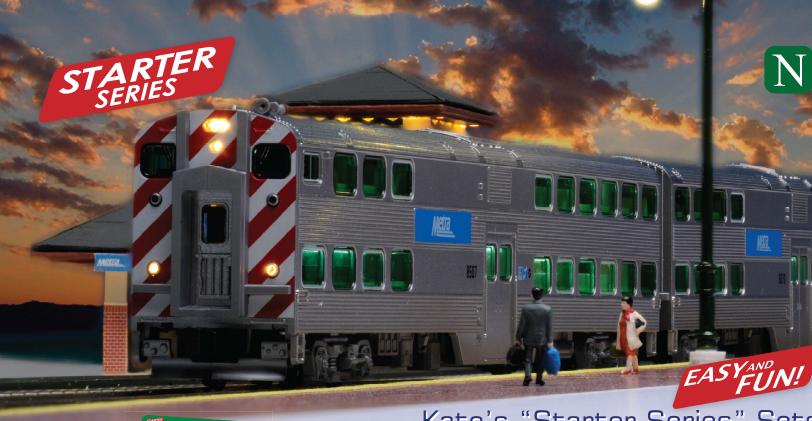

Kato's "Starter Series" Sets
The Perfect Jump off Point for your Hobby

Discover N Scale with a "Starter Series" set from Kato USA! Ever hobby begins with a single step; start off on the right foot with a Kato "Starter Series"

train set! Ideal for beginning modelers who already have a track setup or who are looking to purchase one of Kato's Master Series Track Sets!

By beginning with Kato's Master Series Track set

and a "Starter Series" train set you can create a simple coffee table layout that you can assemble in minutes without having to dedicate space to a permanent layout. Alternatively, you can utilize Kato's V Series track sets to build more elaborate layouts, complete with scenery that will look great with **UNITRACK**'s pre-ballasted appearance! Anything is possible with **UNITRACK**!