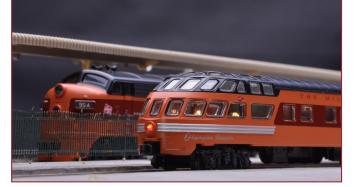

Packaged as a 9 car set and including the classic Super Dome and Lounge Observation cars, the **Milwaukee Road Olympian Hiawatha** is the latest classic named-train-set from Kato USA!

Modelers can enjoy this beautiful and historic train on their home layouts, both with an without interior lighting, pulled by a prototypical trio of FP7 and F7B locomotives, available with standard DC and optional DCC and even DCC with ESU LokSound! Now in stock or available to order at your local hobby shop!