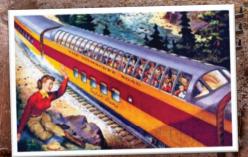

### 1953 - The First Full Dome car in the USA

In order to enhance the attractive nature of the train, the Milwaukee Road added the first-ever "Super Dome" car to the train - this car allowed passengers to marvel at the American landscape from the comfort of this specialized lounge car, and was a big part of how this train became an icon of American Railroad history. Other railroads would later adopt the Super Dome idea, but the