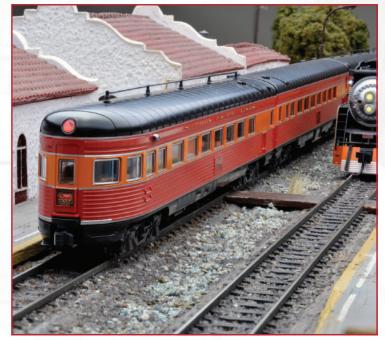

Lettered in "Southern Pacific Lines" lettering, representing the train as it was first built, the "Morning Daylight" includes numerous unique cars, such as the three-unit articulated coffee shop-kitchen-diner, and the articulated coaches that made up the bulk of the train.

Pulling the Morning Daylight will be a new production of the Southern Pacific Lines GS-4 Steam Locomotive. This powerful engine is more than capable of hauling a full 18-car consist (possible to assemble through the use of multiple 2-car add-ons and the available optional 11-660 Coach decal set) on a grade. Look for the Daylight and new GS-4's at your local hobby store Today!