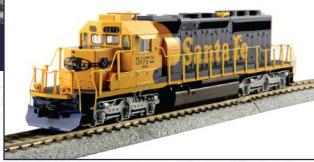

▲ EMD SD40-2 Mid Nose Headlight ver. in AT&SF Paint

▲ EMD SD40-2 Mid Cab Headlight ver. in BN "Standard"

| Item #      | Description                                                            | MSRP   |
|-------------|------------------------------------------------------------------------|--------|
| #37-6604    | HO EMD SD40-2 Mid Production - BN "Standard" #7036 (Cab Headlight)     | 185.00 |
| #37-6605    | HO EMD SD40-2 Mid Production - BN "Standard" #8023 (Cab Headlight)     | 185.00 |
| #37-6616    | HO EMD SD40-2 Mid Production - Santa Fe #5072 (Nose Headlight)         | 185.00 |
| #37-6617    | HO EMD SD40-2 Mid Production - Santa Fe #5088 (Nose Headlight)         | 185.00 |
| #37-6604-LS | HO EMD SD40-2 Mid Production - BN "Standard" #7036 w/ ESU LokSound DCC | 285.00 |
| #37-6605-LS | HO EMD SD40-2 Mid Production - BN "Standard" #8023w/ ESU LokSound DCC  | 285.00 |
| #37-6616-LS | HO EMD SD40-2 Mid Production - Santa Fe #5072 w/ ESU LokSound DCC      | 285.00 |
| #37-6617-LS | HO EMD SD40-2 Mid Production - Santa Fe #5088 w/ ESU LokSound DCC      | 285.00 |