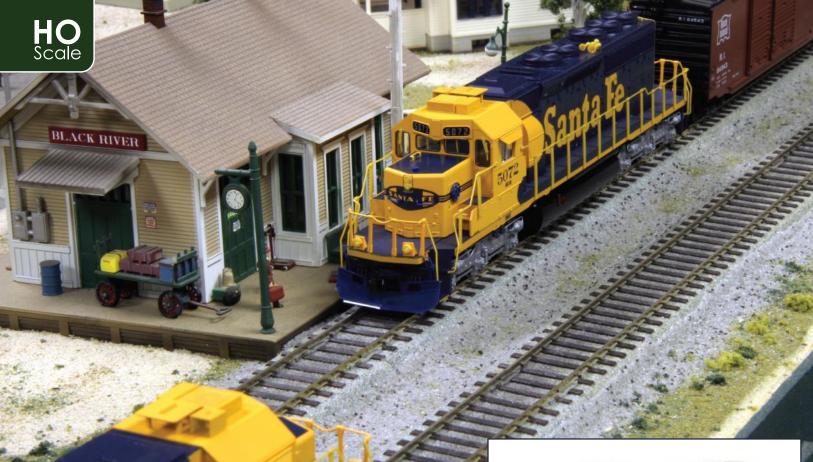

## EMD SD40-2 Mid

Last released in 2007, the SD40-2 at the time was a revolution for Kato's HO design, featuring operating ditchlights (toggleable between steady and flashing modes on both DC and DCC!), fully assembled parts, and prototype specific details like the rear mounted horn and roof AC units on the Santa Fe models.

Today the SD40-2 Mid Production Version remains one of the gold standards of Kato HO Engineering, and is available again in Santa Fe and (coming soon) Burlington Northern, in a paint scheme never before done on this model by Kato in HO! Both models feature ready-to-run detailing, DCC+Sound friendly chassis' and Kato's legendary motorized drive!

▲ EMD SD40-2 Mid Nose Headlight ver. in AT&SF Paint

▲ EMD SD40-2 Mid Cab Headlight ver. in BN "Standard"

| Item #      | Description                                                            | MSRP   |
|-------------|------------------------------------------------------------------------|--------|
| #37-6604    | HO EMD SD40-2 Mid Production - BN "Standard" #7036 (Cab Headlight)     | 185.00 |
| #37-6605    | HO EMD SD40-2 Mid Production - BN "Standard" #8023 (Cab Headlight)     | 185.00 |
| #37-6616    | HO EMD SD40-2 Mid Production - Santa Fe #5072 (Nose Headlight)         | 185.00 |
| #37-6617    | HO EMD SD40-2 Mid Production - Santa Fe #5088 (Nose Headlight)         | 185.00 |
| #37-6604-LS | HO EMD SD40-2 Mid Production - BN "Standard" #7036 w/ ESU LokSound DCC | 285.00 |
| #37-6605-LS | HO EMD SD40-2 Mid Production - BN "Standard" #8023w/ ESU LokSound DCC  | 285.00 |
| #37-6616-LS | HO EMD SD40-2 Mid Production - Santa Fe #5072 w/ ESU LokSound DCC      | 285.00 |
| #37-6617-LS | HO EMD SD40-2 Mid Production - Santa Fe #5088 w/ ESU LokSound DCC      | 285.00 |