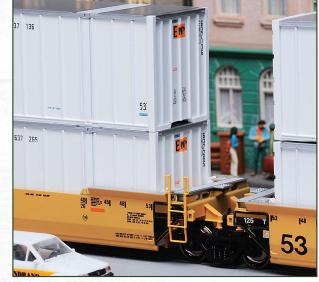

Take your consist further with Kato's 53' Magnetic intermodal containers - no need for glue or crossed fingers, powerful magnets "snap" the containers into place either to each other or to the MAXI's wells themselves. Mix and match these containers to create a varied intermodal consist that will look stunning on your home or club layout!

Kato USA's newest release of Gunderson MAXI-IV well cars are available now at your favorite hobby shop!

| ltem #                            | Description                                                                                                                                       | MSRP   |
|-----------------------------------|---------------------------------------------------------------------------------------------------------------------------------------------------|--------|
| New MAXI-I                        | V releases for 2020:                                                                                                                              |        |
| #30-9051                          | HO Gunderson MAXI-IV 3-Unit Well Car - TTX Original Logo #724792                                                                                  | 110.00 |
| #30-9052                          | HO Gunderson MAXI-IV 3-Unit Well Car - TTX New Logo #766519                                                                                       | 110.00 |
| #30-9053                          | HO Gunderson MAXI-IV 3-Unit Well Car - BNSF #253791                                                                                               | 110.00 |
| #30-9054                          | HO Gunderson MAXI-IV 3-Unit Well Car - BNSF "Swoosh" #253411                                                                                      | 110.00 |
| #30-9055                          | HO Gunderson MAXI-IV 3-Unit Well Car - Pacer #6020                                                                                                | 110.00 |
| #30-9056                          | HO Gunderson MAXI-IV 3-Unit Well Car - Pacer #6066                                                                                                | 110.00 |
| Available Con<br># <b>30-9022</b> | HO 53' Magnetic Intermodal Container Two Pack - EMP                                                                                               | 30.00  |
| #30-9026                          | HO 53' Magnetic Intermodal Container Two Pack - Swift                                                                                             | 30.00  |
| #30-9027                          | HO 53' Magnetic Intermodal Container Two Pack - Canadian National to MAXI-IV Well cars are compatible with HO containers from most manufacturers! | 30.00  |