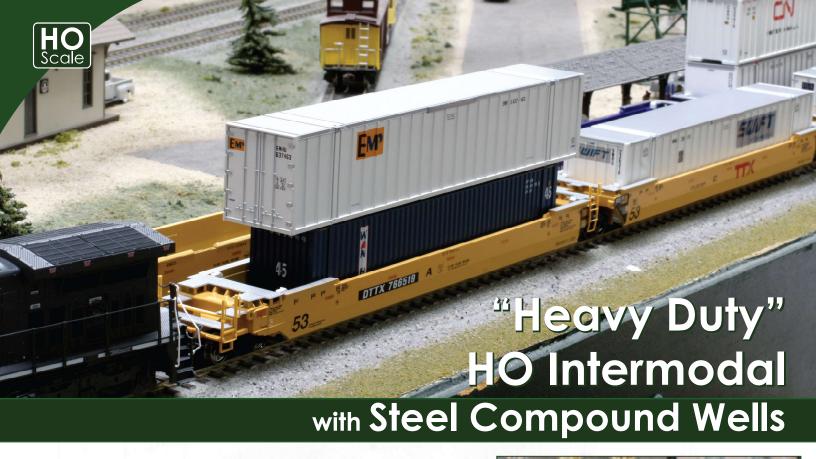

Kato's HO Gunderson MAXI-IV well cars, available in BNSF, TTX, and Pacer paint schemes, are the peak of HO intermodal equipment! Featuring a solid base thanks to their steel-compound wells, these articulated three-unit cars roll solidly and smoothly on your tracks whether operated empty or full.

Take your consist further with Kato's 53' Magnetic intermodal containers - no need for glue or crossed fingers, powerful magnets "snap" the containers into place either to each other or to the MAXI's wells themselves. Mix and match these containers to create a varied intermodal consist that will look stunning on your home or club layout!

Kato USA's newest release of Gunderson MAXI-IV well cars are available now at your favorite hobby shop!

| ltem #                            | Description                                                                                                                                       | MSRP   |
|-----------------------------------|---------------------------------------------------------------------------------------------------------------------------------------------------|--------|
| New MAXI-I                        | V releases for 2020:                                                                                                                              |        |
| #30-9051                          | HO Gunderson MAXI-IV 3-Unit Well Car - TTX Original Logo #724792                                                                                  | 110.00 |
| #30-9052                          | HO Gunderson MAXI-IV 3-Unit Well Car - TTX New Logo #766519                                                                                       | 110.00 |
| #30-9053                          | HO Gunderson MAXI-IV 3-Unit Well Car - BNSF #253791                                                                                               | 110.00 |
| #30-9054                          | HO Gunderson MAXI-IV 3-Unit Well Car - BNSF "Swoosh" #253411                                                                                      | 110.00 |
| #30-9055                          | HO Gunderson MAXI-IV 3-Unit Well Car - Pacer #6020                                                                                                | 110.00 |
| #30-9056                          | HO Gunderson MAXI-IV 3-Unit Well Car - Pacer #6066                                                                                                | 110.00 |
| Available Con<br># <b>30-9022</b> | HO 53' Magnetic Intermodal Container Two Pack - EMP                                                                                               | 30.00  |
| #30-9026                          | HO 53' Magnetic Intermodal Container Two Pack - Swift                                                                                             | 30.00  |
| #30-9027                          | HO 53' Magnetic Intermodal Container Two Pack - Canadian National to MAXI-IV Well cars are compatible with HO containers from most manufacturers! | 30.00  |