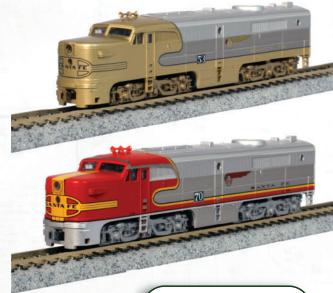

Available to pull these named train sets are the classic Santa Fe Warbonnet equipment - both F7's and, for the first time since 2004, ALCO's signature PA-1's - Also available in a special release Gold Bonnet paint scheme, a real scheme worn by the engine in 1946!

|              | Base                                                              |       |
|--------------|-------------------------------------------------------------------|-------|
| Item#        | Description                                                       | MSRP  |
| 106-083      | N Santa Fe "Super Chief" 8-Car Base Set (2019 Release)            | \$225 |
| 106-084      | N Santa Fe "El Capitan" 10-Car Base Set (2019 Release)            | \$280 |
| 106-6003     | N Santa Fe "Super Chief" 4-Car Add-on set (2019 Re-issue)         | \$110 |
| 106-7117     | N Santa Fe "El Capitan" 2-Car Add-on Set (2019 Release)           | \$55  |
| 176-053L     | N ALSO PA-1 Santa Fe "Gold Bonnet" #53L (Special Edition Release) | \$120 |
| 176-4120     | N ALSO PA-1 Santa Fe Warbonnet #70L                               | \$110 |
| 176-4121     | N ALCO PA-1 Santa Fe Warbonnet #74L                               | \$110 |
| 176-4122     | N ALCO PB-1 Santa Fe Warbonnet #70A                               | \$100 |
| 176-2121     | N EMD F7A Santa Fe Warbonnet #300/301/304 (2019 Re-issue)         | \$90  |
| 176-2211     | N EMD F7B Santa Fe Warbonnet (2019 Re-issue)                      | \$85  |
| 176-053L-DCC | N ALSO PA-1 Santa Fe "Gold Bonnet" #53L w/ Pre-Installed DCC      | \$180 |
| 176-4120-DCC | N ALSO PA-1 Santa Fe Warbonnet #70L w/ Pre-Installed DCC          | \$170 |
| 176-4121-DCC | N ALCO PA-1 Santa Fe Warbonnet #74L w/ Pre-Installed DCC          | \$170 |
| 176-4122-DCC | N ALCO PB-1 Santa Fe Warbonnet #70A w/ Pre-Installed DCC          | \$160 |
| 176-2121-DCC | N EMD F7A Santa Fe Warbonnet #300/301/304 w/ Pre-Installed DCC    | \$150 |
| 176-2211-DCC | N EMD F7B Santa Fe Warbonnet w/ Pre-Installed DCC                 | \$145 |