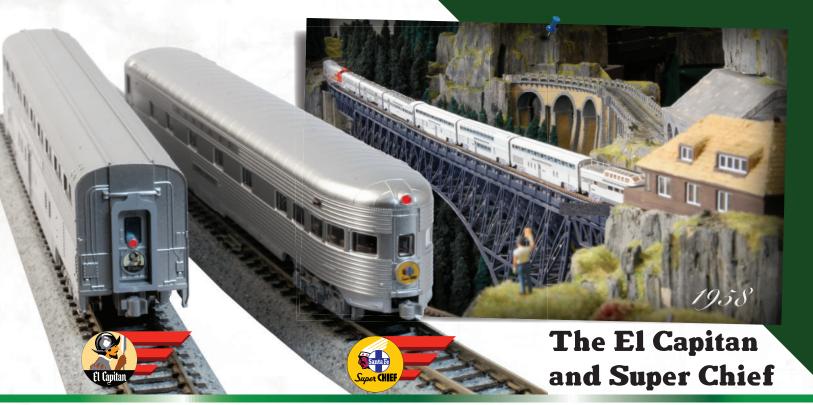

## The Perfect Pairing!

Revisit the golden age of The Atchison, Topeka & Santa Fe with the latest releases of the "El Capitan" and "Super Chief" Classic Name Train sets from Kato USA! Painstakingly reproduced, these sets capture these trains in miniature in a way that is designed to excite the senses and bring memories flooding back - whether they're of the luxurious accomodations of the Super Chief's first class sleepers, the unprecedented view of passing scenery from the upper deck of the El Capitan's double decker lounge, or the sight of a combined Chief's polished corrugated steel car bodies glinting in the midday sun as it streaked by.

Available to pull these named train sets are the classic Santa Fe Warbonnet equipment - both F7's and, for the first time since 2004, ALCO's signature PA-1's - Also available in a special release Gold Bonnet paint scheme, a real scheme worn by the engine in 1946!