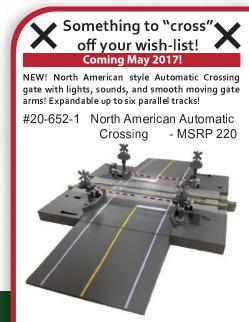

| 240.00 |
| #106-062  | N Southern Pacific Lines "Morning Daylight"  10 Car Named Train Set                                                           | 260.00 |
| #106-6309 | N Southern Pacific Lines "Morning Daylight"<br>2-Car Articulated Coach Add-On Set                                             | 55.00  |
| #11-660   | Articulated Coach Decal Set  3-Pairs of number decals for re-numbering 106-6309 into a total of 4 different number variations | 10.00  |
| #22-101-1 | Analog Sound Box                                                                                                              | 279.99 |
| #22-202-1 | FEF-3 and GS-4 Heavy Steam Sound Card for SoundBox                                                                            | 29.99  |