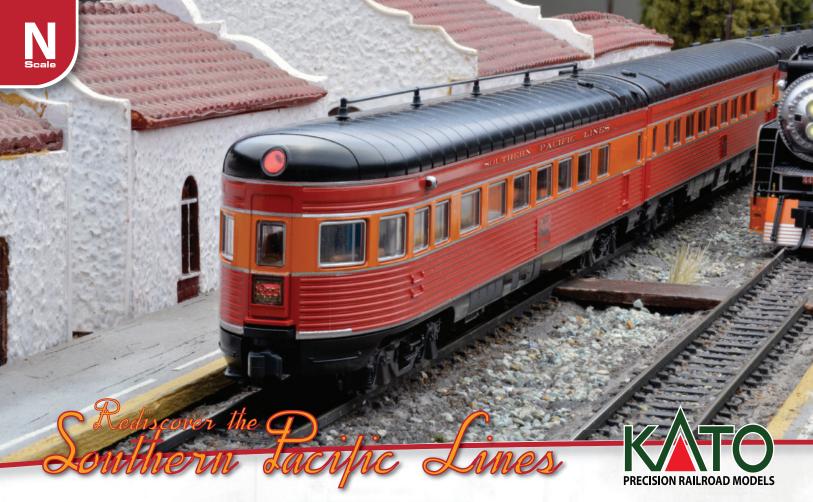

## The Southern Pacific's Premier Named Train

This year, one of Kato's most celebrated named train releases will make a triumphant return to the market with a brand new lettering scheme and accompanied by a new release of the gorgeous Lima Locomotive Works GS-4 steam locomotive!

Lettered in "Southern Pacific Lines" lettering, representing the train as it was first built, the "Morning Daylight" includes numerous unique cars, such as the three-unit articulated coffee shop-kitchen-diner, and the articulated coaches that made up the bulk of the train.

Pulling the Morning Daylight will be a new production of the Southern Pacific Lines GS-4 Steam Locomotive. This powerful engine is more than capable of hauling a full 18-car consist (possible to assemble through the use of multiple 2-car add-ons and the available optional 11-660 Coach decal set) on a grade. Look for the Daylight and new GS-4's at your local hobby store Today!