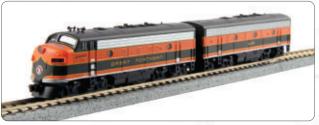

The newest release in Kato's F-unit line, the Great Northern F7 two-locomotive set (available in two different road number pairs) is available at hobby stores now, and will be joined in June/July by a new Northern Pacific freight release!

| Item #         | Description                                         | MSRP  |
|----------------|-----------------------------------------------------|-------|
| #106-0420 NEW! | N EMD F7A + F7B Great Northern Set #444A, #444B     | \$180 |
| #106-0421 NEW  | N EMD F7A + F7B Great Northern Set #444D, #444C     | \$180 |
| #106-0422 NEW  | N EMD F7A + F7B Northern Pacific Set #6012A, #6012B | \$180 |
| #106-0423 NEW  | N EMD F7A + F7B Northern Pacific Set #6012D, #6012C | \$180 |
| #176-2126 NEW  | N EMD F7A Santa Fe "Blue Bonnet" #325               | \$90  |
| #176-2127 NEW! | N EMD F7A Santa Fe "Blue Bonnet" #332               | \$90  |
| #176-2213 NEW! | N EMD F7B Santa Fe "Blue Bonnet"                    | \$85  |
| #176-2128 NEW  | N EMD F7A Santa Fe "Cigar Band" #203L               | \$90  |
| #176-2129 NEW  | N EMD F7A Santa Fe "Cigar Band" #203C               | \$90  |
| #176-2214 NEW  | N EMD F7B Santa Fe "Cigar Band"                     | \$85  |
| #176-2200 NEW  | N EMD F7A Freight Undecorated (dual headlight)      | \$85  |
| #176-2201 NEW  | N EMD F7B Freight Undecorated                       | \$80  |