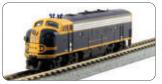

The newest release in Kato's F-unit line, the Great Northern F7 two-locomotive set (available in two different road number pairs) is available at hobby stores now, and will be joined in June/July by a new Northern Pacific freight release!

| Item #         | Description                                         | MSRP  |
|----------------|-----------------------------------------------------|-------|
| #106-0420 NEW! | N EMD F7A + F7B Great Northern Set #444A, #444B     | \$180 |
| #106-0421 NEW  | N EMD F7A + F7B Great Northern Set #444D, #444C     | \$180 |
| #106-0422 NEW  | N EMD F7A + F7B Northern Pacific Set #6012A, #6012B | \$180 |
| #106-0423 NEW  | N EMD F7A + F7B Northern Pacific Set #6012D, #6012C | \$180 |
| #176-2126 NEW  | N EMD F7A Santa Fe "Blue Bonnet" #325               | \$90  |
| #176-2127 NEW! | N EMD F7A Santa Fe "Blue Bonnet" #332               | \$90  |
| #176-2213 NEW! | N EMD F7B Santa Fe "Blue Bonnet"                    | \$85  |
| #176-2128 NEW  | N EMD F7A Santa Fe "Cigar Band" #203L               | \$90  |
| #176-2129 NEW  | N EMD F7A Santa Fe "Cigar Band" #203C               | \$90  |
| #176-2214 NEW  | N EMD F7B Santa Fe "Cigar Band"                     | \$85  |
| #176-2200 NEW  | N EMD F7A Freight Undecorated (dual headlight)      | \$85  |
| #176-2201 NEW  | N EMD F7B Freight Undecorated                       | \$80  |