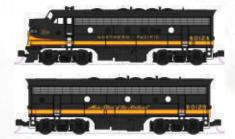

The newest release in Kato's F-unit line, the Great Northern F7 two-locomotive set (available in two different road number pairs) is available at hobby stores now, and will be joined in June/July by a new Northern Pacific freight release!

| Item #         | Description                                         | MSRP  |
|----------------|-----------------------------------------------------|-------|
| #106-0420 NEW! | N EMD F7A + F7B Great Northern Set #444A, #444B     | \$180 |
| #106-0421 NEW  | N EMD F7A + F7B Great Northern Set #444D, #444C     | \$180 |
| #106-0422 NEW  | N EMD F7A + F7B Northern Pacific Set #6012A, #6012B | \$180 |
| #106-0423 NEW  | N EMD F7A + F7B Northern Pacific Set #6012D, #6012C | \$180 |
| #176-2126 NEW  | N EMD F7A Santa Fe "Blue Bonnet" #325               | \$90  |
| #176-2127 NEW! | N EMD F7A Santa Fe "Blue Bonnet" #332               | \$90  |
| #176-2213 NEW! | N EMD F7B Santa Fe "Blue Bonnet"                    | \$85  |
| #176-2128 NEW  | N EMD F7A Santa Fe "Cigar Band" #203L               | \$90  |
| #176-2129 NEW  | N EMD F7A Santa Fe "Cigar Band" #203C               | \$90  |
| #176-2214 NEW  | N EMD F7B Santa Fe "Cigar Band"                     | \$85  |
| #176-2200 NEW  | N EMD F7A Freight Undecorated (dual headlight)      | \$85  |
| #176-2201 NEW  | N EMD F7B Freight Undecorated                       | \$80  |

F7A+B Northern Pacific Sets Coming soon to your LHS!