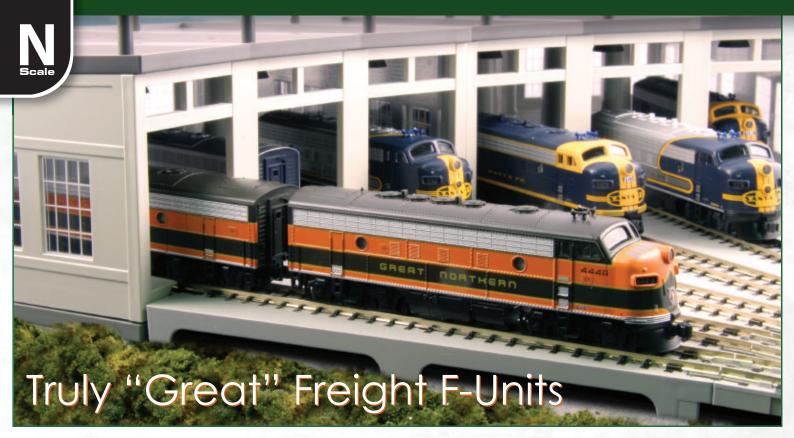

Great Northern, Santa Fe "Bluebonnets", Santa fe "Cigar Band", and the upcoming Northern Pacific

The F-Unit is one of the most recognizable North American locomotives ever made - produced throughout the 40's, 50's and 60's in various iterations and showing up in both passenger and freight services on nearly every railroad in operation.

The newest release in Kato's F-unit line, the Great Northern F7 two-locomotive set (available in two different road number pairs) is available at hobby stores now, and will be joined in June/July by a new Northern Pacific freight release!