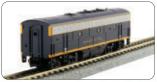

The newest release in Kato's F-unit line, the Great Northern F7 two-locomotive set (available in two different road number pairs) is available at hobby stores now, and will be joined in June/July by a new Northern Pacific freight release!

| Item #         | Description                                         | MSRP  |
|----------------|-----------------------------------------------------|-------|
| #106-0420 NEW! | N EMD F7A + F7B Great Northern Set #444A, #444B     | \$180 |
| #106-0421 NEW  | N EMD F7A + F7B Great Northern Set #444D, #444C     | \$180 |
| #106-0422 NEW  | N EMD F7A + F7B Northern Pacific Set #6012A, #6012B | \$180 |
| #106-0423 NEW  | N EMD F7A + F7B Northern Pacific Set #6012D, #6012C | \$180 |
| #176-2126 NEW  | N EMD F7A Santa Fe "Blue Bonnet" #325               | \$90  |
| #176-2127 NEW! | N EMD F7A Santa Fe "Blue Bonnet" #332               | \$90  |
| #176-2213 NEW! | N EMD F7B Santa Fe "Blue Bonnet"                    | \$85  |
| #176-2128 NEW  | N EMD F7A Santa Fe "Cigar Band" #203L               | \$90  |
| #176-2129 NEW  | N EMD F7A Santa Fe "Cigar Band" #203C               | \$90  |
| #176-2214 NEW  | N EMD F7B Santa Fe "Cigar Band"                     | \$85  |
| #176-2200 NEW  | N EMD F7A Freight Undecorated (dual headlight)      | \$85  |
| #176-2201 NEW  | N EMD F7B Freight Undecorated                       | \$80  |