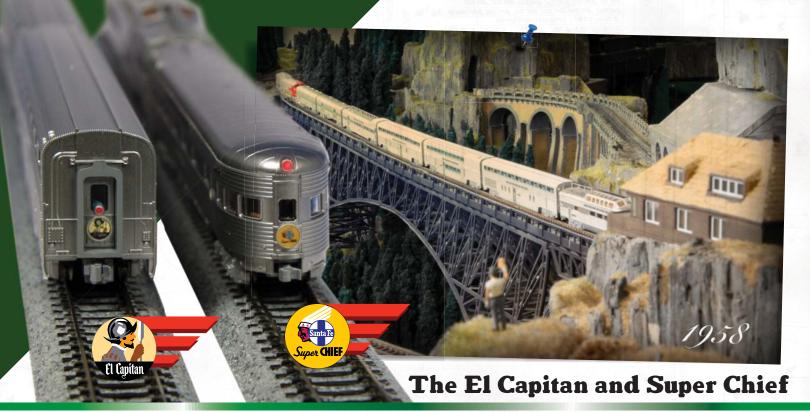

Revisit the golden age of The Atchison, Topeka & Santa Fe with the latest releases of

the "El Capitan" and "Super Chief" Classic Name Train sets from Kato USA! Painstakingly reproduced from original drawings, photographs, and live samples of surviving cars, these sets capture these trains in miniature in a way that is designed to excite the senses and bring memories flooding back - whether they're of the luxurious accomodations of the Super Chief's first class sleepers, the unprecedented view of passing scenery from the upper deck of the El Capitan's double decker lounge, or the sight of a combined Chief's polished corrugated steel car bodies glinting in the midday

sun as it streaked by.

Available in base and add-on sets, both the Santa Fe Super Chief and El Capitan are available to be pulled by Santa Fe's distinctive red "Warbonnet" F7A and F3 locomotives, and can be operated separately to depict 1930's consists or together as a joined train, as they ran in the late 50's