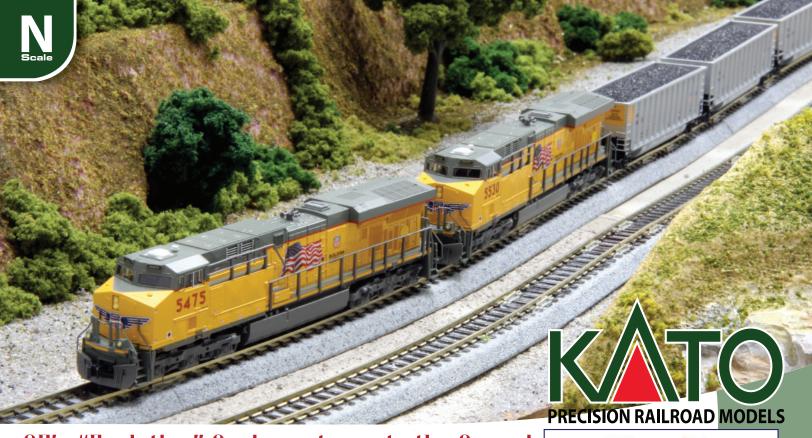

## GE's "Evolution" Series returns to the Scene!

GE's ES44AC "GEVO" series of locomotives will be getting a new release from Kato USA this coming spring - with restocks with new road numbers coming in all of the most popular paint schemes!

The Kato ES44AC is built on the same bullet-proof chassis that has powered the SD70MAC, C44-9W and AC4400CW locomotives, making it a reliable and powerful addition to any modern freight layout!

Also accompanying the new ES44AC Releases will be a brand new series of Bethgon Coalporter 8-Car Sets, perfect for pairing up with these heavy-hauling diesels. Each set contains 8 individually numbered coal cars with removable coal loads, allowing them to be run empty or full!

| Item #                                                        | Description                                                                                                                                                                                                                             | MSRP                            |
|---------------------------------------------------------------|-----------------------------------------------------------------------------------------------------------------------------------------------------------------------------------------------------------------------------------------|---------------------------------|
| In Hobby S                                                    | Stores Now!                                                                                                                                                                                                                             |                                 |
| #176-8920                                                     | N GE ES44AC "GEVO" - Canadian Pacific #8706                                                                                                                                                                                             | 120                             |
| #176-8921                                                     | N GE ES44AC "GEVO" - Canadian Pacific #8759                                                                                                                                                                                             | 120                             |
| #176-8922                                                     | N GE ES44AC "GEVO" - Union Pacific #5475                                                                                                                                                                                                | 120                             |
| #176-8923                                                     | N GE ES44AC "GEVO" - Union Pacific #5530                                                                                                                                                                                                | 120                             |
| #106-4624                                                     | N Bethgon Coalporter 8-Car Set - UP/CMO "Building America"                                                                                                                                                                              | 145                             |
| #176-8924<br>#176-8925<br>#176-8926<br>#176-8927<br>#176-8928 | N GE ES44AC "GEVO" - BNSF "Swoosh" #5751 N GE ES44AC "GEVO" - BNSF "Swoosh" #5785 N GE ES44AC "GEVO" - Canadian National #2801 N GE ES44AC "GEVO" - Canadian National #2825 N GE ES44AC "GEVO" - CSX #700 N GE ES44AC "GEVO" - CSX #721 | 120<br>120<br>120<br>120<br>120 |
| #176-8929                                                     | N GE ES44AC "GEVO" - CSX #721 OUL! GOIT                                                                                                                                                                                                 | 120                             |
| #106-4623                                                     | N Bethgon Coalporter 8-Car Set - Norfolk Southern ] March 2017                                                                                                                                                                          | 145                             |
| #106-4625                                                     | N Bethgon Coalporter 8-Car Set - BNSF "Swoosh"                                                                                                                                                                                          | 145                             |
|                                                               | 80 57 50 5 5 5 5 5 5 5 5 5 5 5 5 5 5 5 5                                                                                                                                                                                                |                                 |