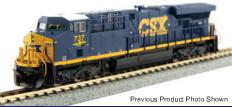

## GE's "Evolution" Series returns to the Scene!

GE's ES44AC "GEVO" series of locomotives will be getting a new release from Kato USA this coming spring - with restocks with new road numbers coming in all of the most popular paint schemes!

The Kato ES44AC is built on the same bullet-proof chassis that has powered the SD70MAC, C44-9W and AC4400CW locomotives, making it a reliable and powerful addition to any modern freight layout!

Also accompanying the new ES44AC Releases will be a brand new series of Bethgon Coalporter 8-Car Sets, perfect for pairing up with these heavy-hauling diesels. Each set contains 8 individually numbered coal cars with removable coal loads, allowing them to be run empty or full!

| Item #                                                        | Description                                                                                                                                                                                                                             | MSRP                            |
|---------------------------------------------------------------|-----------------------------------------------------------------------------------------------------------------------------------------------------------------------------------------------------------------------------------------|---------------------------------|
| In Hobby S                                                    | Stores Now!                                                                                                                                                                                                                             |                                 |
| #176-8920                                                     | N GE ES44AC "GEVO" - Canadian Pacific #8706                                                                                                                                                                                             | 120                             |
| #176-8921                                                     | N GE ES44AC "GEVO" - Canadian Pacific #8759                                                                                                                                                                                             | 120                             |
| #176-8922                                                     | N GE ES44AC "GEVO" - Union Pacific #5475                                                                                                                                                                                                | 120                             |
| #176-8923                                                     | N GE ES44AC "GEVO" - Union Pacific #5530                                                                                                                                                                                                | 120                             |
| #106-4624                                                     | N Bethgon Coalporter 8-Car Set - UP/CMO "Building America"                                                                                                                                                                              | 145                             |
| #176-8924<br>#176-8925<br>#176-8926<br>#176-8927<br>#176-8928 | N GE ES44AC "GEVO" - BNSF "Swoosh" #5751 N GE ES44AC "GEVO" - BNSF "Swoosh" #5785 N GE ES44AC "GEVO" - Canadian National #2801 N GE ES44AC "GEVO" - Canadian National #2825 N GE ES44AC "GEVO" - CSX #700 N GE ES44AC "GEVO" - CSX #721 | 120<br>120<br>120<br>120<br>120 |
| #176-8929                                                     | N GE ES44AC "GEVO" - CSX #721 OUL! GOIT                                                                                                                                                                                                 | 120                             |
| #106-4623                                                     | N Bethgon Coalporter 8-Car Set - Norfolk Southern ] March 2017                                                                                                                                                                          | 145                             |
| #106-4625                                                     | N Bethgon Coalporter 8-Car Set - BNSF "Swoosh"                                                                                                                                                                                          | 145                             |
|                                                               | 80 57 50 5 5 5 5 5 5 5 5 5 5 5 5 5 5 5 5                                                                                                                                                                                                |                                 |