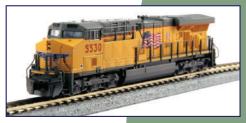

| Item #                                                        | Description                                                                                                                                                                                                                             | MSRP                            |
|---------------------------------------------------------------|-----------------------------------------------------------------------------------------------------------------------------------------------------------------------------------------------------------------------------------------|---------------------------------|
| In Hobby S                                                    | Stores Now!                                                                                                                                                                                                                             |                                 |
| #176-8920                                                     | N GE ES44AC "GEVO" - Canadian Pacific #8706                                                                                                                                                                                             | 120                             |
| #176-8921                                                     | N GE ES44AC "GEVO" - Canadian Pacific #8759                                                                                                                                                                                             | 120                             |
| #176-8922                                                     | N GE ES44AC "GEVO" - Union Pacific #5475                                                                                                                                                                                                | 120                             |
| #176-8923                                                     | N GE ES44AC "GEVO" - Union Pacific #5530                                                                                                                                                                                                | 120                             |
| #106-4624                                                     | N Bethgon Coalporter 8-Car Set - UP/CMO "Building America"                                                                                                                                                                              | 145                             |
| #176-8924<br>#176-8925<br>#176-8926<br>#176-8927<br>#176-8928 | N GE ES44AC "GEVO" - BNSF "Swoosh" #5751 N GE ES44AC "GEVO" - BNSF "Swoosh" #5785 N GE ES44AC "GEVO" - Canadian National #2801 N GE ES44AC "GEVO" - Canadian National #2825 N GE ES44AC "GEVO" - CSX #700 N GE ES44AC "GEVO" - CSX #721 | 120<br>120<br>120<br>120<br>120 |
| #176-8929                                                     | N GE ES44AC "GEVO" - CSX #721 OUL! GOIT                                                                                                                                                                                                 | 120                             |
| #106-4623                                                     | N Bethgon Coalporter 8-Car Set - Norfolk Southern ] March 2017                                                                                                                                                                          | 145                             |
| #106-4625                                                     | N Bethgon Coalporter 8-Car Set - BNSF "Swoosh"                                                                                                                                                                                          | 145                             |
|                                                               | 80 57 50 5 5 5 5 5 5 5 5 5 5 5 5 5 5 5 5                                                                                                                                                                                                |                                 |