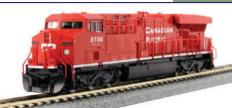

| Item #                                                        | Description                                                                                                                                                                                                                             | MSRP                            |
|---------------------------------------------------------------|-----------------------------------------------------------------------------------------------------------------------------------------------------------------------------------------------------------------------------------------|---------------------------------|
| In Hobby S                                                    | Stores Now!                                                                                                                                                                                                                             |                                 |
| #176-8920                                                     | N GE ES44AC "GEVO" - Canadian Pacific #8706                                                                                                                                                                                             | 120                             |
| #176-8921                                                     | N GE ES44AC "GEVO" - Canadian Pacific #8759                                                                                                                                                                                             | 120                             |
| #176-8922                                                     | N GE ES44AC "GEVO" - Union Pacific #5475                                                                                                                                                                                                | 120                             |
| #176-8923                                                     | N GE ES44AC "GEVO" - Union Pacific #5530                                                                                                                                                                                                | 120                             |
| #106-4624                                                     | N Bethgon Coalporter 8-Car Set - UP/CMO "Building America"                                                                                                                                                                              | 145                             |
| #176-8924<br>#176-8925<br>#176-8926<br>#176-8927<br>#176-8928 | N GE ES44AC "GEVO" - BNSF "Swoosh" #5751 N GE ES44AC "GEVO" - BNSF "Swoosh" #5785 N GE ES44AC "GEVO" - Canadian National #2801 N GE ES44AC "GEVO" - Canadian National #2825 N GE ES44AC "GEVO" - CSX #700 N GE ES44AC "GEVO" - CSX #721 | 120<br>120<br>120<br>120<br>120 |
| #176-8929                                                     | N GE ES44AC "GEVO" - CSX #721 OUL! GOIT                                                                                                                                                                                                 | 120                             |
| #106-4623                                                     | N Bethgon Coalporter 8-Car Set - Norfolk Southern ] March 2017                                                                                                                                                                          | 145                             |
| #106-4625                                                     | N Bethgon Coalporter 8-Car Set - BNSF "Swoosh"                                                                                                                                                                                          | 145                             |
|                                                               | 80 57 50 5 5 5 5 5 5 5 5 5 5 5 5 5 5 5 5                                                                                                                                                                                                |                                 |