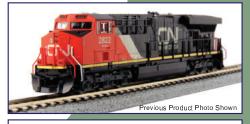

## GE's "Evolution" Series returns to the Scene!

GE's ES44AC "GEVO" series of locomotives will be getting a new release from Kato USA this coming spring - with restocks with new road numbers coming in all of the most popular paint schemes!

The Kato ES44AC is built on the same bullet-proof chassis that has powered the SD70MAC, C44-9W and AC4400CW locomotives, making it a reliable and powerful addition to any modern freight layout!

Also accompanying the new ES44AC Releases will be a brand new series of Bethgon Coalporter 8-Car Sets, perfect for pairing up with these heavy-hauling diesels. Each set contains 8 individually numbered coal cars with removable coal loads, allowing them to be run empty or full!

| Item #                                                        | Description                                                                                                                                                                                                                             | MSRP                            |
|---------------------------------------------------------------|-----------------------------------------------------------------------------------------------------------------------------------------------------------------------------------------------------------------------------------------|---------------------------------|
| In Hobby S                                                    | Stores Now!                                                                                                                                                                                                                             |                                 |
| #176-8920                                                     | N GE ES44AC "GEVO" - Canadian Pacific #8706                                                                                                                                                                                             | 120                             |
| #176-8921                                                     | N GE ES44AC "GEVO" - Canadian Pacific #8759                                                                                                                                                                                             | 120                             |
| #176-8922                                                     | N GE ES44AC "GEVO" - Union Pacific #5475                                                                                                                                                                                                | 120                             |
| #176-8923                                                     | N GE ES44AC "GEVO" - Union Pacific #5530                                                                                                                                                                                                | 120                             |
| #106-4624                                                     | N Bethgon Coalporter 8-Car Set - UP/CMO "Building America"                                                                                                                                                                              | 145                             |
| #176-8924<br>#176-8925<br>#176-8926<br>#176-8927<br>#176-8928 | N GE ES44AC "GEVO" - BNSF "Swoosh" #5751 N GE ES44AC "GEVO" - BNSF "Swoosh" #5785 N GE ES44AC "GEVO" - Canadian National #2801 N GE ES44AC "GEVO" - Canadian National #2825 N GE ES44AC "GEVO" - CSX #700 N GE ES44AC "GEVO" - CSX #721 | 120<br>120<br>120<br>120<br>120 |
| #176-8929                                                     | N GE ES44AC "GEVO" - CSX #721 OUL! GOIT                                                                                                                                                                                                 | 120                             |
| #106-4623                                                     | N Bethgon Coalporter 8-Car Set - Norfolk Southern ] March 2017                                                                                                                                                                          | 145                             |
| #106-4625                                                     | N Bethgon Coalporter 8-Car Set - BNSF "Swoosh"                                                                                                                                                                                          | 145                             |
|                                                               | 80 57 50 5 5 5 5 5 5 5 5 5 5 5 5 5 5 5 5                                                                                                                                                                                                |                                 |