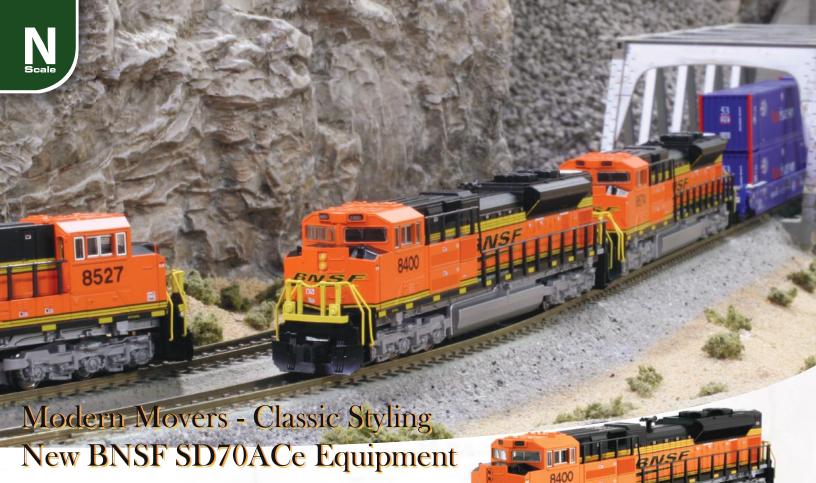

Kato USA continues to be the provider of premium modern freight diesel locomotives in N scale with the newest release of the EMD SD70ACe model in BNSF "Swoosh" paint! Built on the newest cab variation of the locomotive with an Isolated cab and relocated headlights, the new run of SD70ACe locomotives is primed and ready to go into work on your layout with its shock absorber truck design and heavy metal frame.

#176-8521-LS

The Isolated Cab design of the latest SD70ACe release mirrors some of the newest (as of 2020) modifications of the SD70ACe as used by the BNSF. These variations differ from past releases of the BNSF SD70ACe not only in the cab details on the side and roof, but also in the location of the headlight, which has been moved down to the nose of the locomotive from above the cab windows.

These newest BNSF SD70ACe's will fit right in with modeler's other modern engines like the ES44AC or even previous release SD70ACes!

\$335

| ı | Item Number    | Description MSRF                                          | (USD) |
|---|----------------|-----------------------------------------------------------|-------|
|   | IICIII Nombei  |                                                           |       |
|   | #176-8523      | N EMD SD70ACe BNSF "Swoosh" Nose HL #8400                 | \$135 |
|   | #176-8523-DCC  | N EMD SD70ACe BNSF "Swoosh" Nose HL #8400 w/ DCC          | \$215 |
|   | #176-8523-LS   | N EMD SD70ACe BNSF "Swoosh" Nose HL #8400 w/ ESU LokSound | \$335 |
|   | #176-8524      | N EMD SD70ACe BNSF "Swoosh" Nose HL #8527                 | \$135 |
|   | #176-8524-DCC  | N EMD SD70ACe BNSF "Swoosh" Nose HL #8527 w/ DCC          | \$215 |
|   | #176-8524-LS   | N EMD SD70ACe BNSF "Swoosh" Nose HL #8527 w/ ESU LokSound | \$335 |
|   | #176-8525      | N EMD SD70ACe BNSF "Swoosh" Nose HL #8574                 | \$135 |
|   | #176-8525-DCC  | N EMD SD70ACe BNSF "Swoosh" Nose HL #8574 w/ DCC          | \$215 |
|   | #176-8525-LS   | N EMD SD70ACe BNSF "Swoosh" Nose HL #8574 w/ ESU LokSound | \$335 |
|   | Recent SD70ACe | releases also available!                                  |       |
|   | #176-8521      | N EMD SD70ACe UP Flag #9066                               | \$135 |
|   | #176-8521-DCC  | N EMD SD70ACe UP Flag #9066 w/ Pre-Installed DCC          | \$205 |