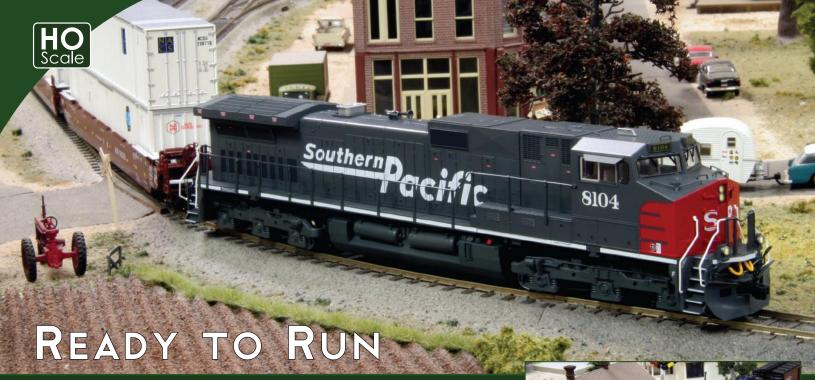

## SOUND-READY POWER!

Kato HO Brings Reliability and Ease of enjoyment with our selection of ready-to-roll HO locomotives - fully detailed with **all parts pre-installed** and ready to accept a DCC board of your choice; even **Sound Ready** with a pre-seated speaker housing and convenient wiring channels!

The Kato HO C44-9CW and HO SD40-2 are two Kato locomotives you don't want to miss! Available\* with Pre-installed **ESU LokSound** for unmatchable sound performance on top of Kato's legendary operating mechanism!

New for 2017 are newly available rolling stock in the form of new paint and road number releases of the **Gunderson MAXI-IV Well Car!** Available Now at your local hobby shop along with Kato's selection of magnetic 53' Intermodal containers!

\*Contact your local hobby shop or visit our online web store located at **www.katousa.com** for more details!

| Item #        | Description                                                       | MSRP   |
|---------------|-------------------------------------------------------------------|--------|
| #37-6604      | HO EMD SD40-2 Mid Production Burlington Northern "Standard" #7036 | 185.00 |
| #37-6605      | HO EMD SD40-2 Mid Production Burlington Northern "Standard" #8023 | 185.00 |
| #37-6616      | HO EMD SD40-2 Mid Production Santa Fe #5072                       | 185.00 |
| #37-6617      | HO EMD SD40-2 Mid Production Santa Fe #5088                       | 185.00 |
| #37-6630      | HO GE C44-9W Southern Pacific #8104                               | 195.00 |
| #37-6631      | HO GE C44-9W Southern Pacific #8132                               | 195.00 |
| #37-6632      | HO GE C44-9W Union Pacific #9632                                  | 195.00 |
| #37-6633      | HO GE C44-9W Union Pacific #9660                                  | 195.00 |
| #30-9047 NEW! | HO Gunderson MAXI-IV 3-Unit Well Car - Pacer Stacktrain #6303     | 105.00 |
| #30-9048 NEW! | HO Gunderson MAXI-IV 3-Unit Well Car - Pacer Stacktrain #6311     | 105.00 |
| #30-9049 NEW! | HO Gunderson MAXI-IV 3-Unit Well Car - TTX "New Logo" #765122     | 105.00 |
| #30-9050 NEW! | HO Gunderson MAXI-IV 3-Unit Well Car - TTX "New Logo" #765865     | 105.00 |
| #30-9021      | HO 53' Magnetic Intermodal Container Two Pack - BNSF              | 30.00  |
| #30-9025      | HO 53' Magnetic Intermodal Container Two Pack - NACS              | 30.00  |