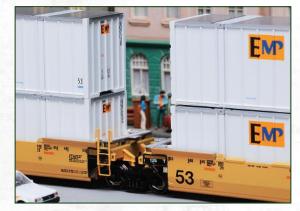

New for 2017 are newly available rolling stock in the form of new paint and road number releases of the **Gunderson MAXI-IV Well Car!** Available Now at your local hobby shop along with Kato's selection of magnetic 53' Intermodal containers!

\*Contact your local hobby shop or visit our online web store located at **www.katousa.com** for more details!

| Item #        | Description                                                       | MSRP   |
|---------------|-------------------------------------------------------------------|--------|
| #37-6604      | HO EMD SD40-2 Mid Production Burlington Northern "Standard" #7036 | 185.00 |
| #37-6605      | HO EMD SD40-2 Mid Production Burlington Northern "Standard" #8023 | 185.00 |
| #37-6616      | HO EMD SD40-2 Mid Production Santa Fe #5072                       | 185.00 |
| #37-6617      | HO EMD SD40-2 Mid Production Santa Fe #5088                       | 185.00 |
| #37-6630      | HO GE C44-9W Southern Pacific #8104                               | 195.00 |
| #37-6631      | HO GE C44-9W Southern Pacific #8132                               | 195.00 |
| #37-6632      | HO GE C44-9W Union Pacific #9632                                  | 195.00 |
| #37-6633      | HO GE C44-9W Union Pacific #9660                                  | 195.00 |
| #30-9047 NEW! | HO Gunderson MAXI-IV 3-Unit Well Car - Pacer Stacktrain #6303     | 105.00 |
| #30-9048 NEW! | HO Gunderson MAXI-IV 3-Unit Well Car - Pacer Stacktrain #6311     | 105.00 |
| #30-9049 NEW! | HO Gunderson MAXI-IV 3-Unit Well Car - TTX "New Logo" #765122     | 105.00 |
| #30-9050 NEW! | HO Gunderson MAXI-IV 3-Unit Well Car - TTX "New Logo" #765865     | 105.00 |
| #30-9021      | HO 53' Magnetic Intermodal Container Two Pack - BNSF              | 30.00  |
| #30-9025      | HO 53' Magnetic Intermodal Container Two Pack - NACS              | 30.00  |