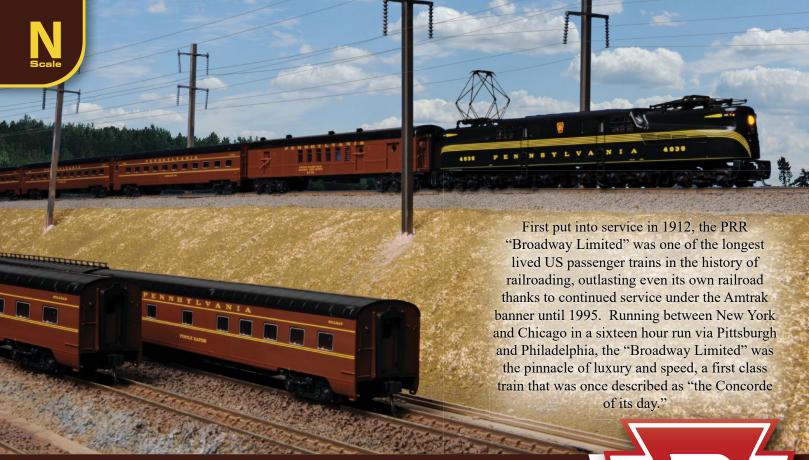

## THE PRR BROADWAY LIMITED

Kato USA is producing a brand new release of the classic eastern Named Train, arriving in early 2020! With all-new car names and numbers, this gorgeous set will release alongside new runs of EMD E8A and GG1 locomotives, all available with factory-installed DCC! Available as a 10 car base set containing the core cars, the set can be expanded with a 4-car add-on set with additional sleepers, and an optional "Transcontinental" sleeper!

Between Harrisburg, PA, and New York, the Broadway Limited would be pulled by the electric GG1 locomotive. On the non-electric portion of the journey between Harrisburg and Chicago, the journey would be finished up by a pair of EMD E8 diesel locomotives. The above consist matches the Broadway Limited as it ran in the 1950's.