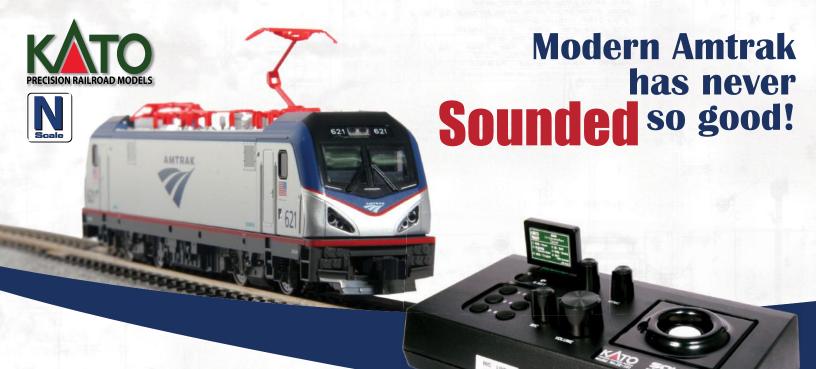

The Kato ISOUND BOXING DCC-Free Sound Made Easy

With the **ACS-64**, Kato USA has brought out the latest in Amtrak® railroading technology that is used in the American Northwest passenger service - designed as the pinnacle of electric locomotive engineering, it is smooth and quiet...

... but not that quiet!

Available for modelers using DC/Analog on their layouts is a specially designed **Sound Card** for the Kato **Sound box** system which replicates all of the sounds of the ACS-64 locomotive, from the bell to the horn all the way down to the regenerative braking system and the 60-second repeating cabin "stay alert" beep - all sounds captured from a real ACS-64 locomotive by the sound engineers at Soundtraxx!

With the Kato Soundbox and ACS-64 Sound Card you can bring the sounds of this high-tech engine to life, all perfectly synchronized to the operation of the precision Kato engine!

The ACS-64 Sound Card is a plug-and-play add-on for the Sound Box (sold separately) that turns your DC Controller into the cab of a locomotive with realistic sounds at your fingertips!