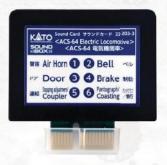

... but not that quiet!

Available for modelers using DC/Analog on their layouts is a specially designed **Sound Card** for the Kato **Sound box** system which replicates all of the sounds of the ACS-64 locomotive, from the bell to the horn all the way down to the regenerative braking system and the 60-second repeating cabin "stay alert" beep - all sounds captured from a real ACS-64 locomotive by the sound engineers at Soundtraxx!

With the Kato Soundbox and ACS-64 Sound Card you can bring the sounds of this high-tech engine to life, all perfectly synchronized to the operation of the precision Kato engine!

The ACS-64 Sound Card is a plug-and-play add-on for the Sound Box (sold separately) that turns your DC Controller into the cab of a locomotive with realistic sounds at your fingertips!