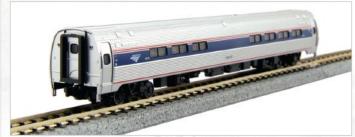

Amfleet I Coach - Available in a 2-Pack #106-8002

Amfleet I Cafe - Included with a coach in 2-Pack #106-8003

| A 01 |            |          |
|------|------------|----------|
| Avai | ah         |          |
| AVUI | <b>IUD</b> | 4 O 44 : |

100 Remington Road

| Item #          | Description                                                                     | MSR <u>P</u> |
|-----------------|---------------------------------------------------------------------------------|--------------|
| #22-203-3 *NEW* | Siemens ACS-64 Sound Card for use with the Kato Sound Box system                | 29.99        |
| #137-3001 *NEW* | N Siemens ACS-64 Amtrak #600 "David L. Gunn"                                    |              |
| #137-3002 *NEW* | N Siemens ACS-64 Amtrak #627                                                    | 150.00       |
| #137-3003 *NEW* | N Siemens ACS-64 Amtrak #648                                                    | 150.00       |
| #106-8001       | N ACS-64 and Amfleet I Phase VI 5-Unit Bookcase Set                             | 250.00       |
|                 | Includes: ACS-64 #621, Amfleet   Coach x 3, Amfleet   Cafe                      |              |
| #106-8002       | N Amfleet I Phase VI 2-car Set A - Includes: Amfleet   Coach x 2                | 55.00        |
| #106-8003       | N Amfleet I Phase VI 2-car Set B - Includes: Amfleet   Coach and Amfleet   Cafe | 55.00        |