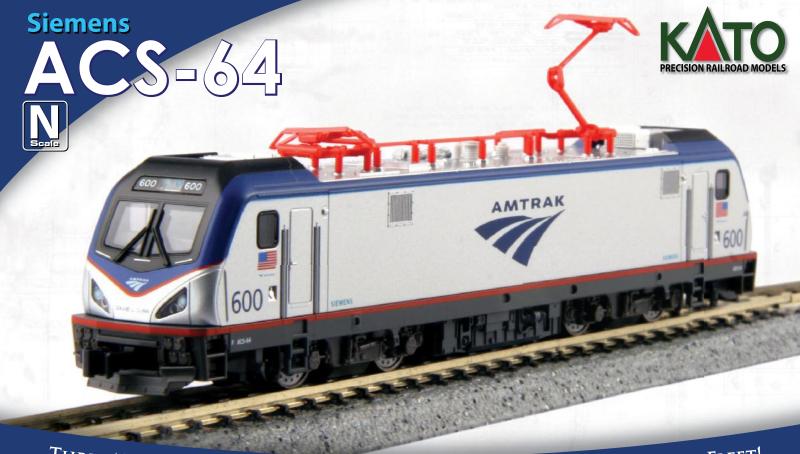

THREE NEW ELECTRIC LOCOMOTIVES JOIN THE RANKS OF KATO'S AMTRAK®FLEET! INCLUDING #600 - "DAVID L. GUNN" WITH SPECIAL LETTERING!

This year Kato is adding three new electric locomotives to its Amtrak roster - Siemen's ACS-64 #600 "David L. Gunn", #627 and #648! This marks the first time that the Siemens' "Cities Sprinter." locomotive will be available individually, allowing modelers to build multiple trains to simulate all of the excitement of Amtrak Northeast Corridor in the comfort of their home or local club layout!

Also available for modelers using DC/Analog on their layouts is a specially designed Sound Card for the Kato Sound box system which replicates all of the sounds of the ACS-64 locomotive, from the bell to the horn all the way down to the regenerative braking system and the 60-second repeating cabin "stay alert" beep - all sounds captured from a real ACS-64 locomotive by the sound engineers at Soundtraxx!

100 Remington Road

| Item #          | Description                                                                     | MSR <u>P</u> |
|-----------------|---------------------------------------------------------------------------------|--------------|
| #22-203-3 *NEW* | Siemens ACS-64 Sound Card for use with the Kato Sound Box system                | 29.99        |
| #137-3001 *NEW* | N Siemens ACS-64 Amtrak #600 "David L. Gunn"                                    |              |
| #137-3002 *NEW* | N Siemens ACS-64 Amtrak #627                                                    | 150.00       |
| #137-3003 *NEW* | N Siemens ACS-64 Amtrak #648                                                    | 150.00       |
| #106-8001       | N ACS-64 and Amfleet I Phase VI 5-Unit Bookcase Set                             | 250.00       |
|                 | Includes: ACS-64 #621, Amfleet   Coach x 3, Amfleet   Cafe                      |              |
| #106-8002       | N Amfleet I Phase VI 2-car Set A - Includes: Amfleet   Coach x 2                | 55.00        |
| #106-8003       | N Amfleet I Phase VI 2-car Set B - Includes: Amfleet   Coach and Amfleet   Cafe | 55.00        |