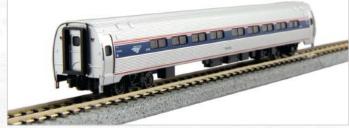

Amfleet I Coach - Available in a 2-Pack #106-8002

Amfleet I Cafe - Included with a coach in 2-Pack #106-8003

| A 01 |            |          |
|------|------------|----------|
| Avai | ah         |          |
| AVUI | <b>IUD</b> | 4 O 44 : |

100 Remington Road

| Item #          | Description                                                                     | MSR <u>P</u> |
|-----------------|---------------------------------------------------------------------------------|--------------|
| #22-203-3 *NEW* | Siemens ACS-64 Sound Card for use with the Kato Sound Box system                | 29.99        |
| #137-3001 *NEW* | N Siemens ACS-64 Amtrak #600 "David L. Gunn"                                    |              |
| #137-3002 *NEW* | N Siemens ACS-64 Amtrak #627                                                    | 150.00       |
| #137-3003 *NEW* | N Siemens ACS-64 Amtrak #648                                                    | 150.00       |
| #106-8001       | N ACS-64 and Amfleet I Phase VI 5-Unit Bookcase Set                             | 250.00       |
|                 | Includes: ACS-64 #621, Amfleet   Coach x 3, Amfleet   Cafe                      |              |
| #106-8002       | N Amfleet I Phase VI 2-car Set A - Includes: Amfleet   Coach x 2                | 55.00        |
| #106-8003       | N Amfleet I Phase VI 2-car Set B - Includes: Amfleet   Coach and Amfleet   Cafe | 55.00        |